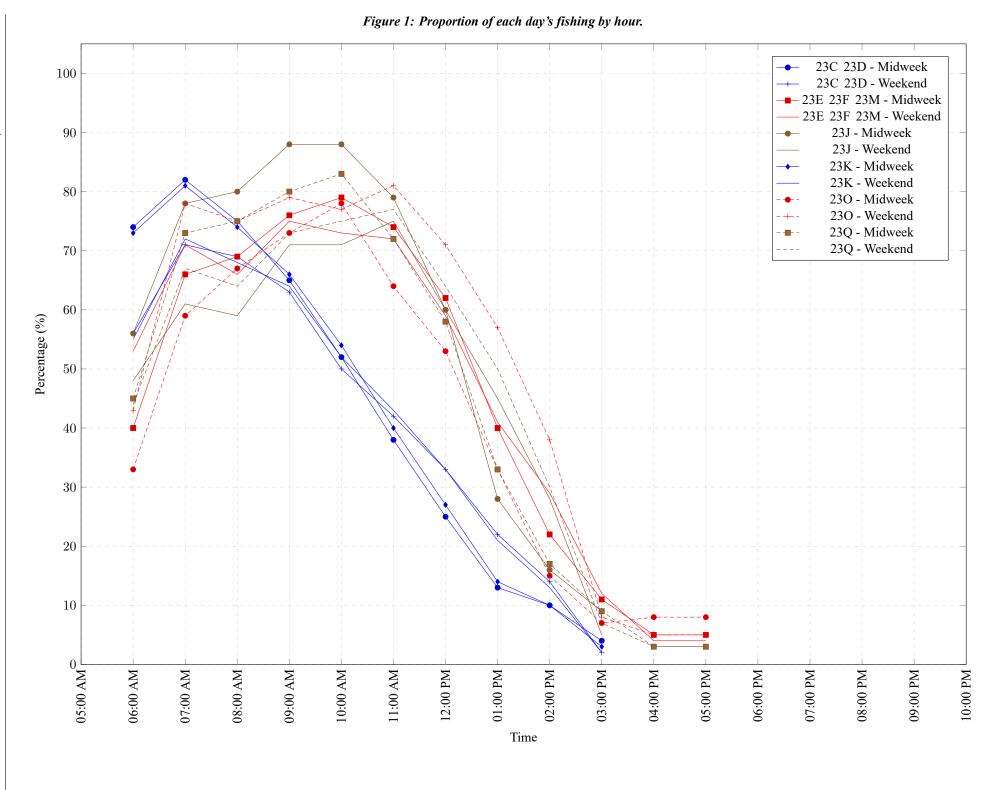

Area 23 (Barkley) June 2023

Table 7: Proportion of each day's fishing by hour.

| Areas       | Day Type | 6:00 | 7:00 | 8:00 | 9:00 | 10:00 | 11:00 | 12:00 | 01:00 | 02:00 | 03:00 | 04:00 | 05:00 | 06:00 | 07:00 | 08:00 | 09:00 | 10:00 |
|-------------|----------|------|------|------|------|-------|-------|-------|-------|-------|-------|-------|-------|-------|-------|-------|-------|-------|
|             |          | AM   | AM   | AM   | AM   | AM    | AM    | PM    |
| 23C 23D     | Midweek  | 74%  | 82%  | 75%  | 65%  | 52%   | 38%   | 25%   | 13%   | 10%   | 4%    | 0%    | 0%    | 0%    | 0%    | 0%    | 0%    | 0%    |
| 23C 23D     | Weekend  | 56%  | 71%  | 69%  | 63%  | 50%   | 42%   | 33%   | 22%   | 14%   | 2%    | 0%    | 0%    | 0%    | 0%    | 0%    | 0%    | 0%    |
| 23E 23F 23M | Midweek  | 40%  | 66%  | 69%  | 76%  | 79%   | 74%   | 62%   | 40%   | 22%   | 11%   | 5%    | 5%    | 0%    | 0%    | 0%    | 0%    | 0%    |
| 23E 23F 23M | Weekend  | 53%  | 71%  | 66%  | 75%  | 73%   | 72%   | 59%   | 41%   | 29%   | 12%   | 4%    | 4%    | 0%    | 0%    | 0%    | 0%    | 0%    |
| 23J         | Midweek  | 56%  | 78%  | 80%  | 88%  | 88%   | 79%   | 60%   | 28%   | 16%   | 9%    | 0%    | 0%    | 0%    | 0%    | 0%    | 0%    | 0%    |
| 23J         | Weekend  | 48%  | 61%  | 59%  | 71%  | 71%   | 75%   | 60%   | 45%   | 28%   | 5%    | 0%    | 0%    | 0%    | 0%    | 0%    | 0%    | 0%    |
| 23K         | Midweek  | 73%  | 81%  | 74%  | 66%  | 54%   | 40%   | 27%   | 14%   | 10%   | 3%    | 0%    | 0%    | 0%    | 0%    | 0%    | 0%    | 0%    |
| 23K         | Weekend  | 55%  | 72%  | 68%  | 64%  | 52%   | 43%   | 33%   | 21%   | 13%   | 2%    | 0%    | 0%    | 0%    | 0%    | 0%    | 0%    | 0%    |
| 230         | Midweek  | 33%  | 59%  | 67%  | 73%  | 78%   | 64%   | 53%   | 33%   | 15%   | 7%    | 8%    | 8%    | 0%    | 0%    | 0%    | 0%    | 0%    |
| 230         | Weekend  | 43%  | 78%  | 75%  | 79%  | 77%   | 81%   | 71%   | 57%   | 38%   | 8%    | 5%    | 5%    | 0%    | 0%    | 0%    | 0%    | 0%    |
| 23Q         | Midweek  | 45%  | 73%  | 75%  | 80%  | 83%   | 72%   | 58%   | 33%   | 17%   | 9%    | 3%    | 3%    | 0%    | 0%    | 0%    | 0%    | 0%    |
| 23Q         | Weekend  | 44%  | 67%  | 64%  | 73%  | 75%   | 77%   | 64%   | 50%   | 30%   | 7%    | 3%    | 3%    | 0%    | 0%    | 0%    | 0%    | 0%    |