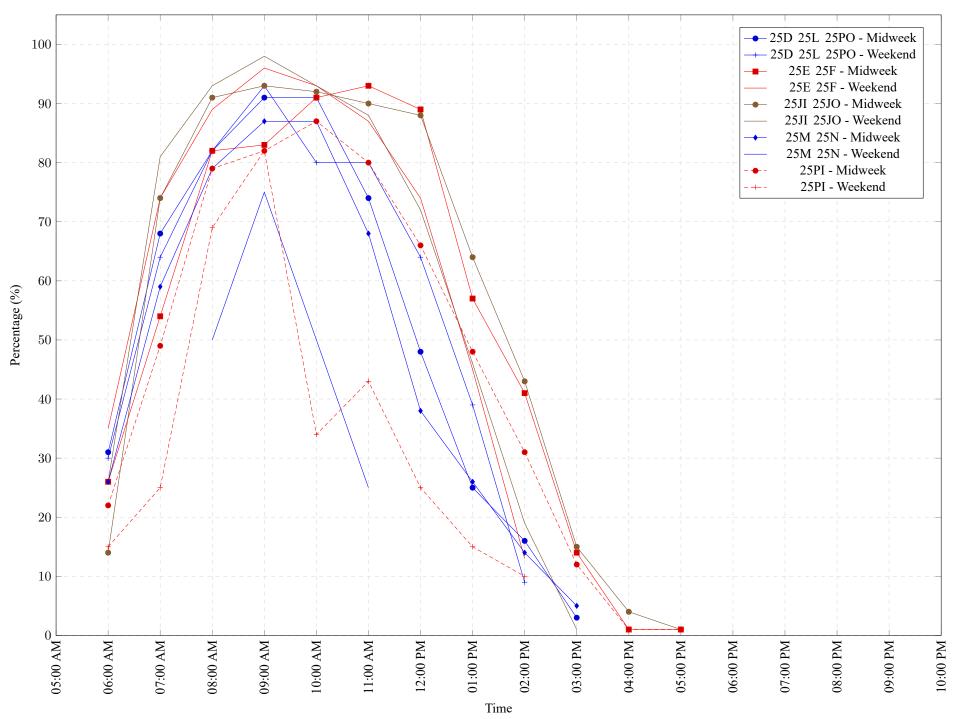

Area 25 June 2023

Table 7: Proportion of each day's fishing by hour.

| Areas        | Day Type | 6:00 | 7:00 | 8:00 | 9:00 | 10:00 | 11:00 | 12:00 | 01:00 | 02:00 | 03:00 | 04:00 | 05:00 | 06:00 | 07:00 | 08:00 | 09:00 | 10:00 |
|--------------|----------|------|------|------|------|-------|-------|-------|-------|-------|-------|-------|-------|-------|-------|-------|-------|-------|
|              |          | AM   | AM   | AM   | AM   | AM    | AM    | PM    |
| 25D 25L 25PO | Midweek  | 31%  | 68%  | 82%  | 91%  | 91%   | 74%   | 48%   | 25%   | 16%   | 3%    | 0%    | 0%    | 0%    | 0%    | 0%    | 0%    | 0%    |
| 25D 25L 25PO | Weekend  | 30%  | 64%  | 82%  | 93%  | 80%   | 80%   | 64%   | 39%   | 9%    | 0%    | 0%    | 0%    | 0%    | 0%    | 0%    | 0%    | 0%    |
| 25E 25F      | Midweek  | 26%  | 54%  | 82%  | 83%  | 91%   | 93%   | 89%   | 57%   | 41%   | 14%   | 1%    | 1%    | 0%    | 0%    | 0%    | 0%    | 0%    |
| 25E 25F      | Weekend  | 35%  | 74%  | 89%  | 96%  | 93%   | 87%   | 74%   | 45%   | 13%   | 0%    | 0%    | 0%    | 0%    | 0%    | 0%    | 0%    | 0%    |
| 25JI 25JO    | Midweek  | 14%  | 74%  | 91%  | 93%  | 92%   | 90%   | 88%   | 64%   | 43%   | 15%   | 4%    | 1%    | 0%    | 0%    | 0%    | 0%    | 0%    |
| 25JI 25JO    | Weekend  | 26%  | 81%  | 93%  | 98%  | 93%   | 88%   | 72%   | 46%   | 19%   | 1%    | 0%    | 0%    | 0%    | 0%    | 0%    | 0%    | 0%    |
| 25M 25N      | Midweek  | 26%  | 59%  | 79%  | 87%  | 87%   | 68%   | 38%   | 26%   | 14%   | 5%    | 0%    | 0%    | 0%    | 0%    | 0%    | 0%    | 0%    |
| 25M 25N      | Weekend  | 0%   | 0%   | 50%  | 75%  | 0%    | 25%   | 0%    | 0%    | 0%    | 0%    | 0%    | 0%    | 0%    | 0%    | 0%    | 0%    | 0%    |
| 25PI         | Midweek  | 22%  | 49%  | 79%  | 82%  | 87%   | 80%   | 66%   | 48%   | 31%   | 12%   | 1%    | 1%    | 0%    | 0%    | 0%    | 0%    | 0%    |
| 25PI         | Weekend  | 15%  | 25%  | 69%  | 82%  | 34%   | 43%   | 25%   | 15%   | 10%   | 0%    | 0%    | 0%    | 0%    | 0%    | 0%    | 0%    | 0%    |