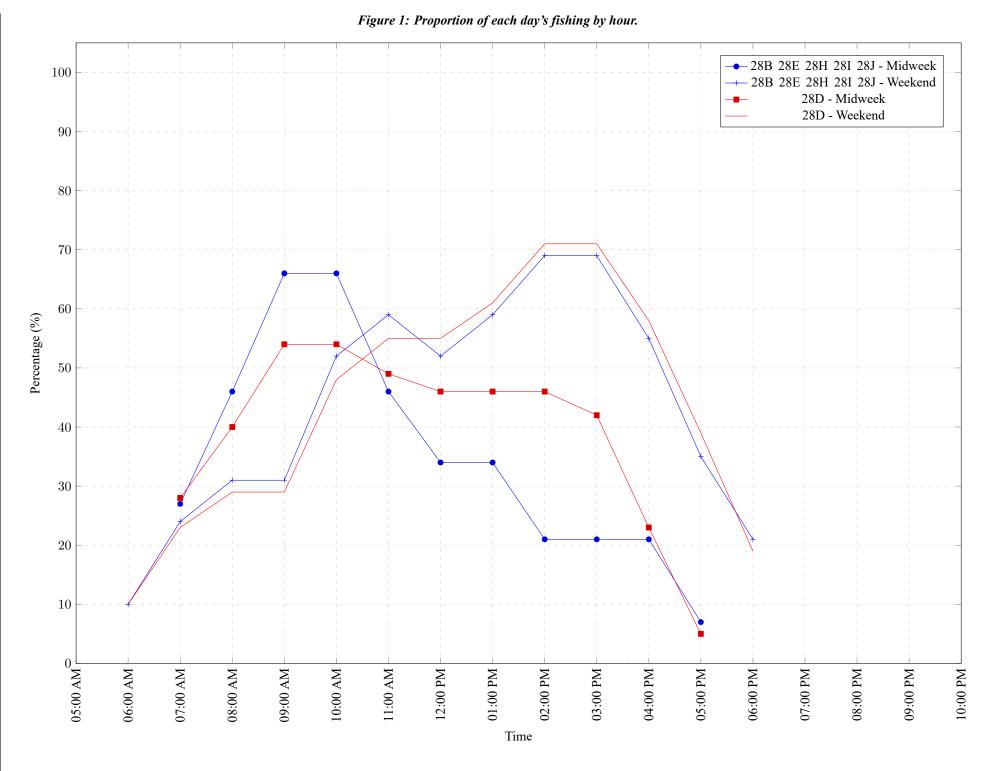

#### Table 7: Proportion of each day's fishing by hour.

| Areas               | Day Type | 6:00<br>AM |     | 8:00<br>AM | 9:00<br>AM |     | 11:00<br>AM |     |     |     | 03:00<br>PM |     |     | 06:00<br>PM |    |    | 09:00<br>PM |    |
|---------------------|----------|------------|-----|------------|------------|-----|-------------|-----|-----|-----|-------------|-----|-----|-------------|----|----|-------------|----|
| 28B 28E 28H 28I 28J | Midweek  | 0%         | 27% | 46%        | 66%        | 66% | 46%         | 34% | 34% | 21% | 21%         | 21% | 7%  | 0%          | 0% | 0% | 0%          | 0% |
| 28B 28E 28H 28I 28J | Weekend  | 10%        | 24% | 31%        | 31%        | 52% | 59%         | 52% | 59% | 69% | 69%         | 55% | 35% | 21%         | 0% | 0% | 0%          | 0% |
| 28D                 | Midweek  | 0%         | 28% | 40%        | 54%        | 54% | 49%         | 46% | 46% | 46% | 42%         | 23% | 5%  | 0%          | 0% | 0% | 0%          | 0% |
| 28D                 | Weekend  | 10%        | 23% | 29%        | 29%        | 48% | 55%         | 55% | 61% | 71% | 71%         | 58% | 39% | 19%         | 0% | 0% | 0%          | 0% |