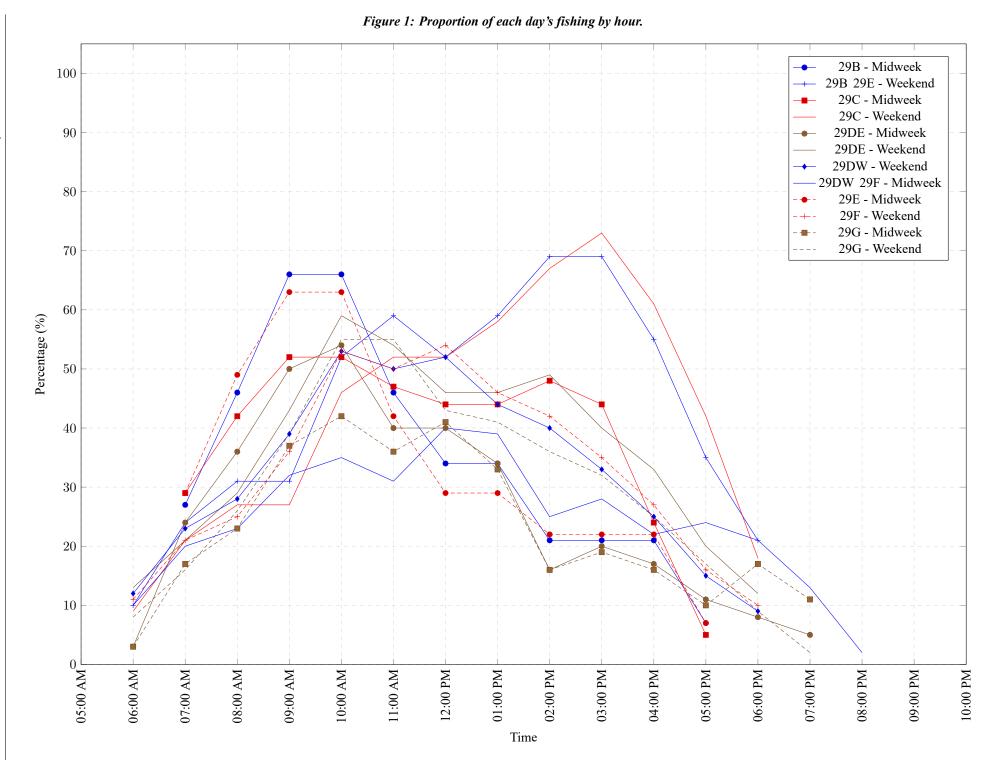

Area 29 June 2023

Table 7: Proportion of each day's fishing by hour.

| Areas    | Day Type | 6:00 | 7:00 | 8:00 | 9:00 | 10:00 | 11:00 | 12:00 | 01:00 | 02:00 | 03:00 | 04:00 | 05:00 | 06:00 | 07:00 | 08:00 | 09:00 | 10:00 |
|----------|----------|------|------|------|------|-------|-------|-------|-------|-------|-------|-------|-------|-------|-------|-------|-------|-------|
|          |          | AM   | AM   | AM   | AM   | AM    | AM    | PM    |
| 29B      | Midweek  | 0%   | 27%  | 46%  | 66%  | 66%   | 46%   | 34%   | 34%   | 21%   | 21%   | 21%   | 7%    | 0%    | 0%    | 0%    | 0%    | 0%    |
| 29B 29E  | Weekend  | 10%  | 24%  | 31%  | 31%  | 52%   | 59%   | 52%   | 59%   | 69%   | 69%   | 55%   | 35%   | 21%   | 0%    | 0%    | 0%    | 0%    |
| 29C      | Midweek  | 0%   | 29%  | 42%  | 52%  | 52%   | 47%   | 44%   | 44%   | 48%   | 44%   | 24%   | 5%    | 0%    | 0%    | 0%    | 0%    | 0%    |
| 29C      | Weekend  | 9%   | 21%  | 27%  | 27%  | 46%   | 52%   | 52%   | 58%   | 67%   | 73%   | 61%   | 42%   | 18%   | 0%    | 0%    | 0%    | 0%    |
| 29DE     | Midweek  | 3%   | 24%  | 36%  | 50%  | 54%   | 40%   | 40%   | 34%   | 16%   | 20%   | 17%   | 11%   | 8%    | 5%    | 0%    | 0%    | 0%    |
| 29DE     | Weekend  | 13%  | 21%  | 29%  | 43%  | 59%   | 54%   | 46%   | 46%   | 49%   | 40%   | 33%   | 20%   | 12%   | 0%    | 0%    | 0%    | 0%    |
| 29DW     | Weekend  | 12%  | 23%  | 28%  | 39%  | 53%   | 50%   | 52%   | 44%   | 40%   | 33%   | 25%   | 15%   | 9%    | 0%    | 0%    | 0%    | 0%    |
| 29DW 29F | Midweek  | 10%  | 20%  | 23%  | 32%  | 35%   | 31%   | 40%   | 39%   | 25%   | 28%   | 22%   | 24%   | 21%   | 13%   | 2%    | 0%    | 0%    |
| 29E      | Midweek  | 0%   | 29%  | 49%  | 63%  | 63%   | 42%   | 29%   | 29%   | 22%   | 22%   | 22%   | 7%    | 0%    | 0%    | 0%    | 0%    | 0%    |
| 29F      | Weekend  | 11%  | 21%  | 25%  | 36%  | 53%   | 50%   | 54%   | 46%   | 42%   | 35%   | 27%   | 16%   | 10%   | 0%    | 0%    | 0%    | 0%    |
| 29G      | Midweek  | 3%   | 17%  | 23%  | 37%  | 42%   | 36%   | 41%   | 33%   | 16%   | 19%   | 16%   | 10%   | 17%   | 11%   | 0%    | 0%    | 0%    |
| 29G      | Weekend  | 8%   | 16%  | 26%  | 39%  | 55%   | 55%   | 43%   | 41%   | 36%   | 32%   | 25%   | 17%   | 9%    | 2%    | 0%    | 0%    | 0%    |