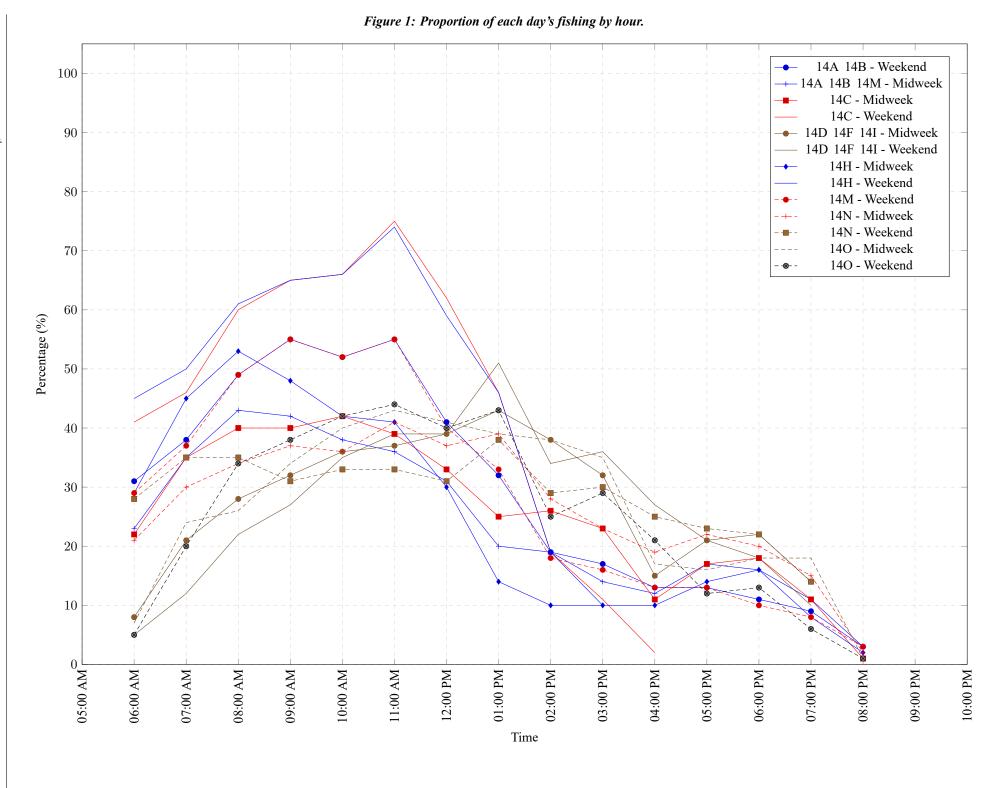

Area 14 July 2023

Area 14 July 2023

Table 7: Proportion of each day's fishing by hour.

| Areas       | Day Type | 6:00 | 7:00 | 8:00 | 9:00 | 10:00 | 11:00 | 12:00 | 01:00 | 02:00 | 03:00 | 04:00 | 05:00 | 06:00 | 07:00 | 08:00 | 09:00 | 10:00 |
|-------------|----------|------|------|------|------|-------|-------|-------|-------|-------|-------|-------|-------|-------|-------|-------|-------|-------|
|             |          | AM   | AM   | AM   | AM   | AM    | AM    | PM    |
| 14A 14B     | Weekend  | 31%  | 38%  | 49%  | 55%  | 52%   | 55%   | 41%   | 32%   | 19%   | 17%   | 13%   | 13%   | 11%   | 9%    | 3%    | 0%    | 0%    |
| 14A 14B 14M | Midweek  | 23%  | 35%  | 43%  | 42%  | 38%   | 36%   | 31%   | 20%   | 19%   | 14%   | 12%   | 17%   | 16%   | 11%   | 3%    | 0%    | 0%    |
| 14C         | Midweek  | 22%  | 35%  | 40%  | 40%  | 42%   | 39%   | 33%   | 25%   | 26%   | 23%   | 11%   | 17%   | 18%   | 11%   | 1%    | 0%    | 0%    |
| 14C         | Weekend  | 41%  | 46%  | 60%  | 65%  | 66%   | 75%   | 62%   | 46%   | 19%   | 11%   | 2%    | 0%    | 0%    | 0%    | 0%    | 0%    | 0%    |
| 14D 14F 14I | Midweek  | 8%   | 21%  | 28%  | 32%  | 36%   | 37%   | 39%   | 43%   | 38%   | 32%   | 15%   | 21%   | 22%   | 14%   | 0%    | 0%    | 0%    |
| 14D 14F 14I | Weekend  | 5%   | 12%  | 22%  | 27%  | 35%   | 39%   | 39%   | 51%   | 34%   | 36%   | 27%   | 21%   | 18%   | 10%   | 0%    | 0%    | 0%    |
| 14H         | Midweek  | 29%  | 45%  | 53%  | 48%  | 42%   | 41%   | 30%   | 14%   | 10%   | 10%   | 10%   | 14%   | 16%   | 8%    | 2%    | 0%    | 0%    |
| 14H         | Weekend  | 45%  | 50%  | 61%  | 65%  | 66%   | 74%   | 59%   | 46%   | 19%   | 10%   | 0%    | 0%    | 0%    | 0%    | 0%    | 0%    | 0%    |
| 14M         | Weekend  | 29%  | 37%  | 49%  | 55%  | 52%   | 55%   | 40%   | 33%   | 18%   | 16%   | 13%   | 13%   | 10%   | 8%    | 3%    | 0%    | 0%    |
| 14N         | Midweek  | 21%  | 30%  | 34%  | 37%  | 36%   | 41%   | 37%   | 39%   | 28%   | 23%   | 19%   | 22%   | 20%   | 15%   | 2%    | 0%    | 0%    |
| 14N         | Weekend  | 28%  | 35%  | 35%  | 31%  | 33%   | 33%   | 31%   | 38%   | 29%   | 30%   | 25%   | 23%   | 22%   | 14%   | 0%    | 0%    | 0%    |
| 140         | Midweek  | 7%   | 24%  | 26%  | 34%  | 40%   | 43%   | 41%   | 39%   | 38%   | 35%   | 17%   | 16%   | 18%   | 18%   | 1%    | 0%    | 0%    |
| 140         | Weekend  | 5%   | 20%  | 34%  | 38%  | 42%   | 44%   | 40%   | 43%   | 25%   | 29%   | 21%   | 12%   | 13%   | 6%    | 1%    | 0%    | 0%    |