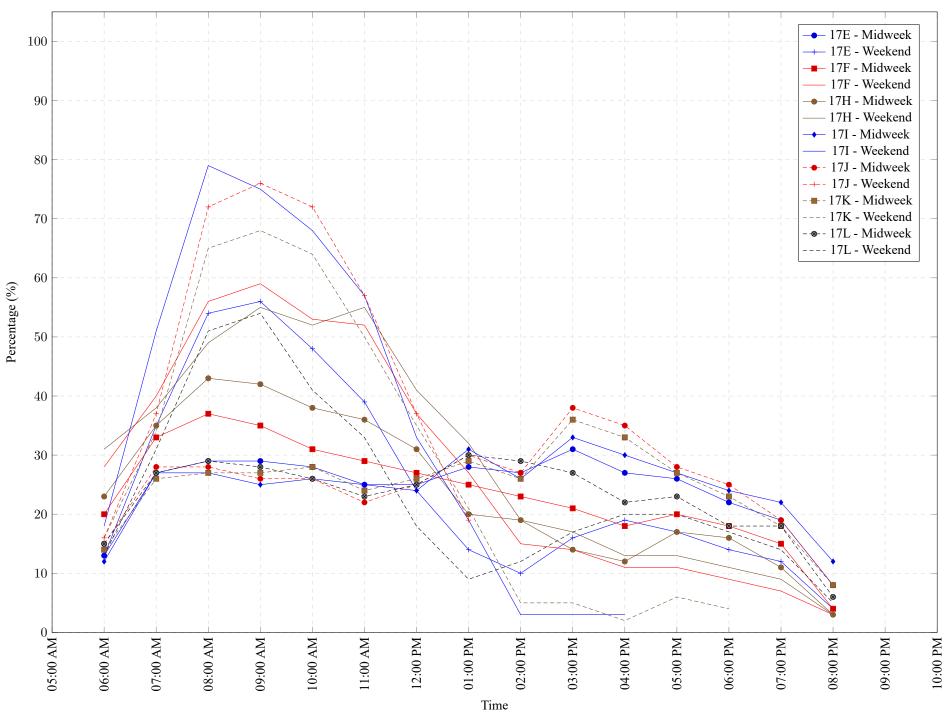

Figure 1: Proportion of each day's fishing by hour.

Area 17 July 2023

Table 7: Proportion of each day's fishing by hour.

| Areas | Day Type | 6:00 | 7:00 | 8:00 | 9:00 | 10:00 | 11:00 | 12:00 | 01:00 | 02:00 | 03:00 | 04:00 | 05:00 | 06:00 | 07:00 | 08:00 | 09:00 | 10:00 |
|-------|----------|------|------|------|------|-------|-------|-------|-------|-------|-------|-------|-------|-------|-------|-------|-------|-------|
|       |          | AM   | AM   | AM   | AM   | AM    | AM    | PM    |
| 17E   | Midweek  | 13%  | 27%  | 29%  | 29%  | 28%   | 25%   | 25%   | 28%   | 27%   | 31%   | 27%   | 26%   | 22%   | 19%   | 8%    | 0%    | 0%    |
| 17E   | Weekend  | 13%  | 35%  | 54%  | 56%  | 48%   | 39%   | 24%   | 14%   | 10%   | 16%   | 19%   | 17%   | 14%   | 12%   | 4%    | 0%    | 0%    |
| 17F   | Midweek  | 20%  | 33%  | 37%  | 35%  | 31%   | 29%   | 27%   | 25%   | 23%   | 21%   | 18%   | 20%   | 18%   | 15%   | 4%    | 0%    | 0%    |
| 17F   | Weekend  | 28%  | 40%  | 56%  | 59%  | 53%   | 52%   | 37%   | 27%   | 15%   | 14%   | 11%   | 11%   | 9%    | 7%    | 3%    | 0%    | 0%    |
| 17H   | Midweek  | 23%  | 35%  | 43%  | 42%  | 38%   | 36%   | 31%   | 20%   | 19%   | 14%   | 12%   | 17%   | 16%   | 11%   | 3%    | 0%    | 0%    |
| 17H   | Weekend  | 31%  | 38%  | 49%  | 55%  | 52%   | 55%   | 41%   | 32%   | 19%   | 17%   | 13%   | 13%   | 11%   | 9%    | 3%    | 0%    | 0%    |
| 17I   | Midweek  | 12%  | 27%  | 27%  | 25%  | 26%   | 25%   | 24%   | 31%   | 26%   | 33%   | 30%   | 27%   | 24%   | 22%   | 12%   | 0%    | 0%    |
| 17I   | Weekend  | 18%  | 51%  | 79%  | 75%  | 68%   | 57%   | 33%   | 19%   | 3%    | 3%    | 3%    | 0%    | 0%    | 0%    | 0%    | 0%    | 0%    |
| 17J   | Midweek  | 15%  | 28%  | 28%  | 26%  | 26%   | 22%   | 25%   | 30%   | 27%   | 38%   | 35%   | 28%   | 25%   | 19%   | 8%    | 0%    | 0%    |
| 17J   | Weekend  | 16%  | 37%  | 72%  | 76%  | 72%   | 57%   | 37%   | 19%   | 0%    | 0%    | 0%    | 0%    | 0%    | 0%    | 0%    | 0%    | 0%    |
| 17K   | Midweek  | 14%  | 26%  | 27%  | 27%  | 28%   | 24%   | 26%   | 29%   | 26%   | 36%   | 33%   | 27%   | 23%   | 18%   | 8%    | 0%    | 0%    |
| 17K   | Weekend  | 16%  | 34%  | 65%  | 68%  | 64%   | 50%   | 35%   | 21%   | 5%    | 5%    | 2%    | 6%    | 4%    | 0%    | 0%    | 0%    | 0%    |
| 17L   | Midweek  | 15%  | 27%  | 29%  | 28%  | 26%   | 23%   | 25%   | 30%   | 29%   | 27%   | 22%   | 23%   | 18%   | 18%   | 6%    | 0%    | 0%    |
| 17L   | Weekend  | 13%  | 31%  | 51%  | 54%  | 41%   | 33%   | 18%   | 9%    | 12%   | 17%   | 20%   | 20%   | 17%   | 14%   | 5%    | 0%    | 0%    |