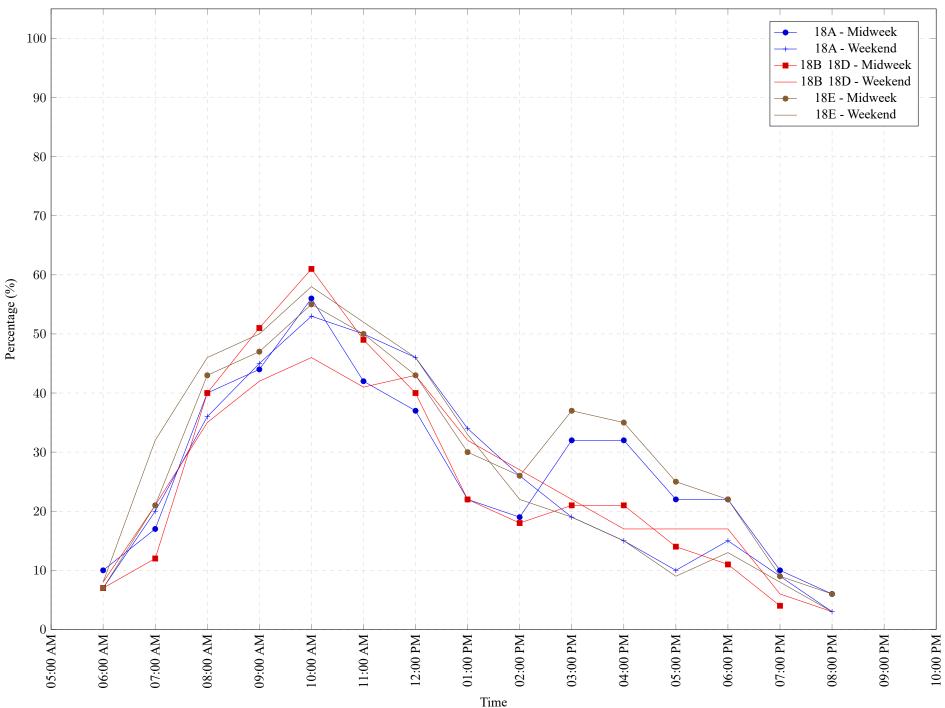

Table 6: Guided Proprtions Review.

| 11%<br>16% |
|------------|
|            |

Area 18 July 2023

Table 7: Proportion of each day's fishing by hour.

| Areas   | Day Type | 6:00 | 7:00 | 8:00 | 9:00 | 10:00 | 11:00 | 12:00 | 01:00 | 02:00 | 03:00 | 04:00 | 05:00 | 06:00 | 07:00 | 08:00 | 09:00 | 10:00 |
|---------|----------|------|------|------|------|-------|-------|-------|-------|-------|-------|-------|-------|-------|-------|-------|-------|-------|
|         |          | AM   | AM   | AM   | AM   | AM    | AM    | PM    |
| 18A     | Midweek  | 10%  | 17%  | 40%  | 44%  | 56%   | 42%   | 37%   | 22%   | 19%   | 32%   | 32%   | 22%   | 22%   | 10%   | 6%    | 0%    | 0%    |
| 18A     | Weekend  | 7%   | 20%  | 36%  | 45%  | 53%   | 50%   | 46%   | 34%   | 26%   | 19%   | 15%   | 10%   | 15%   | 9%    | 3%    | 0%    | 0%    |
| 18B 18D | Midweek  | 7%   | 12%  | 40%  | 51%  | 61%   | 49%   | 40%   | 22%   | 18%   | 21%   | 21%   | 14%   | 11%   | 4%    | 0%    | 0%    | 0%    |
| 18B 18D | Weekend  | 8%   | 21%  | 35%  | 42%  | 46%   | 41%   | 43%   | 32%   | 27%   | 22%   | 17%   | 17%   | 17%   | 6%    | 3%    | 0%    | 0%    |
| 18E     | Midweek  | 7%   | 21%  | 43%  | 47%  | 55%   | 50%   | 43%   | 30%   | 26%   | 37%   | 35%   | 25%   | 22%   | 9%    | 6%    | 0%    | 0%    |
| 18E     | Weekend  | 8%   | 32%  | 46%  | 50%  | 58%   | 52%   | 46%   | 33%   | 22%   | 19%   | 15%   | 9%    | 13%   | 8%    | 3%    | 0%    | 0%    |