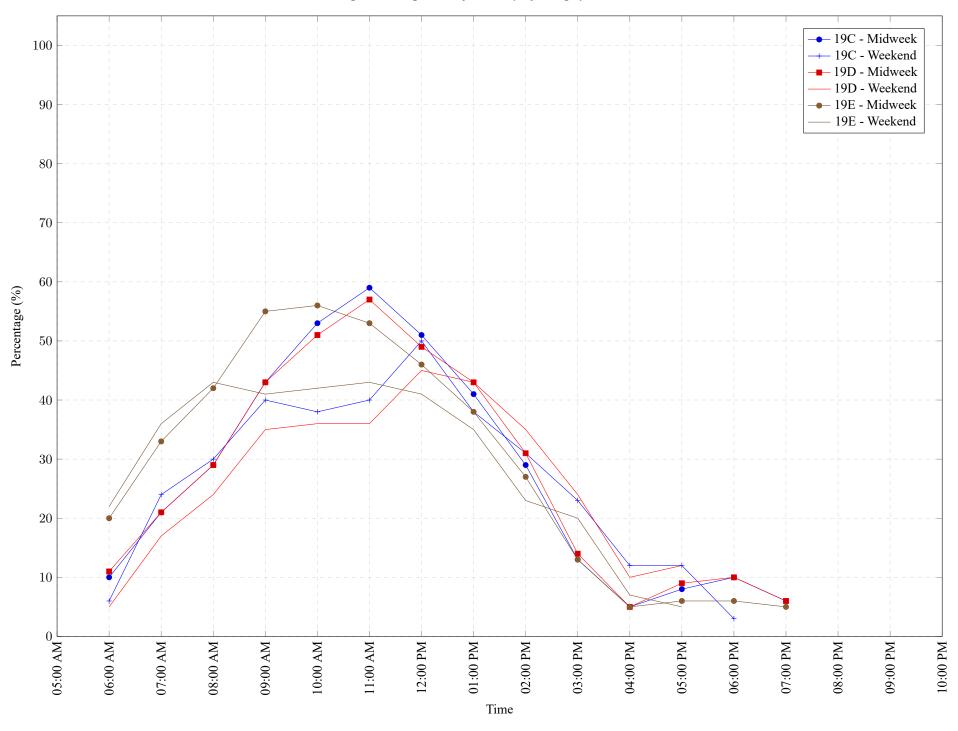

Figure 1: Proportion of each day's fishing by hour.

Area 19 (JDF) July 2023

Table 7: Proportion of each day's fishing by hour.

| Areas | Day Type | 6:00<br>AM | 7:00<br>AM | 8:00<br>AM | 9:00<br>AM | 10:00<br>AM | 11:00<br>AM | 12:00<br>PM | 01:00<br>PM | 02:00<br>PM | 03:00<br>PM | 04:00<br>PM | 05:00<br>PM | 06:00<br>PM | 07:00<br>PM | 08:00<br>PM | 09:00<br>PM | 10:00<br>PM |
|-------|----------|------------|------------|------------|------------|-------------|-------------|-------------|-------------|-------------|-------------|-------------|-------------|-------------|-------------|-------------|-------------|-------------|
| 19C   | Midweek  | 10%        | 21%        | 29%        | 43%        | 53%         | 59%         | 51%         | 41%         | 29%         | 13%         | 5%          | 8%          | 10%         | 6%          | 0%          | 0%          | 0%          |
| 19C   | Weekend  | 6%         | 24%        | 30%        | 40%        | 38%         | 40%         | 50%         | 38%         | 31%         | 23%         | 12%         | 12%         | 3%          | 0%          | 0%          | 0%          | 0%          |
| 19D   | Midweek  | 11%        | 21%        | 29%        | 43%        | 51%         | 57%         | 49%         | 43%         | 31%         | 14%         | 5%          | 9%          | 10%         | 6%          | 0%          | 0%          | 0%          |
| 19D   | Weekend  | 5%         | 17%        | 24%        | 35%        | 36%         | 36%         | 45%         | 43%         | 35%         | 24%         | 10%         | 12%         | 0%          | 0%          | 0%          | 0%          | 0%          |
| 19E   | Midweek  | 20%        | 33%        | 42%        | 55%        | 56%         | 53%         | 46%         | 38%         | 27%         | 13%         | 5%          | 6%          | 6%          | 5%          | 0%          | 0%          | 0%          |
| 19E   | Weekend  | 22%        | 36%        | 43%        | 41%        | 42%         | 43%         | 41%         | 35%         | 23%         | 20%         | 7%          | 5%          | 0%          | 0%          | 0%          | 0%          | 0%          |