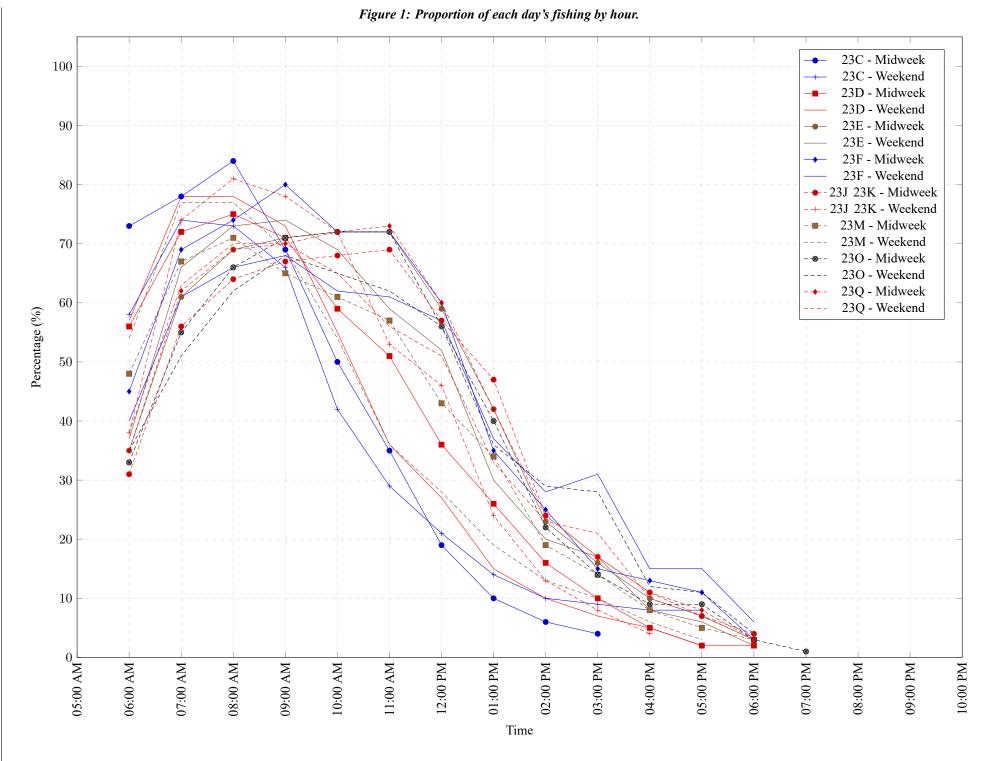

## Table 7: Proportion of each day's fishing by hour.

| Areas   | Day Type | 6:00<br>AM | 7:00<br>AM | 8:00<br>AM | 9:00<br>AM | 10:00<br>AM | 11:00<br>AM | 12:00<br>PM | 01:00<br>PM | 02:00<br>PM | 03:00<br>PM | 04:00<br>PM | 05:00<br>PM | 06:00<br>PM | 07:00<br>PM | 08:00<br>PM | 09:00<br>PM | 10:00<br>PM |
|---------|----------|------------|------------|------------|------------|-------------|-------------|-------------|-------------|-------------|-------------|-------------|-------------|-------------|-------------|-------------|-------------|-------------|
| 23C     | Midweek  | 73%        | 78%        | 84%        | 69%        | 50%         | 35%         | 19%         | 10%         | 6%          | 4%          | 0%          | 0%          | 0%          | 0%          | 0%          | 0%          | 0%          |
| 23C     | Weekend  | 58%        | 74%        | 73%        | 66%        | 42%         | 29%         | 21%         | 14%         | 10%         | 9%          | 8%          | 8%          | 0%          | 0%          | 0%          | 0%          | 0%          |
| 23D     | Midweek  | 56%        | 72%        | 75%        | 71%        | 59%         | 51%         | 36%         | 26%         | 16%         | 10%         | 5%          | 2%          | 2%          | 0%          | 0%          | 0%          | 0%          |
| 23D     | Weekend  | 57%        | 78%        | 78%        | 73%        | 55%         | 36%         | 27%         | 15%         | 10%         | 7%          | 5%          | 2%          | 0%          | 0%          | 0%          | 0%          | 0%          |
| 23E     | Midweek  | 35%        | 61%        | 69%        | 71%        | 72%         | 72%         | 59%         | 42%         | 23%         | 16%         | 10%         | 7%          | 3%          | 0%          | 0%          | 0%          | 0%          |
| 23E     | Weekend  | 37%        | 66%        | 73%        | 74%        | 69%         | 59%         | 52%         | 30%         | 20%         | 17%         | 8%          | 6%          | 2%          | 0%          | 0%          | 0%          | 0%          |
| 23F     | Midweek  | 45%        | 69%        | 74%        | 80%        | 72%         | 72%         | 60%         | 35%         | 25%         | 15%         | 13%         | 11%         | 3%          | 0%          | 0%          | 0%          | 0%          |
| 23F     | Weekend  | 40%        | 61%        | 66%        | 68%        | 62%         | 61%         | 57%         | 37%         | 28%         | 31%         | 15%         | 15%         | 6%          | 0%          | 0%          | 0%          | 0%          |
| 23J 23K | Midweek  | 31%        | 56%        | 64%        | 67%        | 68%         | 69%         | 57%         | 47%         | 24%         | 17%         | 11%         | 7%          | 4%          | 0%          | 0%          | 0%          | 0%          |
| 23J 23K | Weekend  | 38%        | 74%        | 81%        | 78%        | 72%         | 53%         | 46%         | 24%         | 13%         | 8%          | 4%          | 0%          | 0%          | 0%          | 0%          | 0%          | 0%          |
| 23M     | Midweek  | 48%        | 67%        | 71%        | 65%        | 61%         | 57%         | 43%         | 34%         | 19%         | 14%         | 8%          | 5%          | 3%          | 0%          | 0%          | 0%          | 0%          |
| 23M     | Weekend  | 54%        | 77%        | 77%        | 69%        | 54%         | 36%         | 28%         | 19%         | 13%         | 10%         | 6%          | 3%          | 0%          | 0%          | 0%          | 0%          | 0%          |
| 230     | Midweek  | 33%        | 55%        | 66%        | 71%        | 72%         | 72%         | 56%         | 40%         | 22%         | 14%         | 9%          | 9%          | 3%          | 1%          | 0%          | 0%          | 0%          |
| 230     | Weekend  | 35%        | 51%        | 62%        | 68%        | 65%         | 62%         | 56%         | 36%         | 29%         | 28%         | 12%         | 11%         | 4%          | 0%          | 0%          | 0%          | 0%          |
| 23Q     | Midweek  | 35%        | 62%        | 69%        | 70%        | 72%         | 73%         | 60%         | 42%         | 24%         | 17%         | 11%         | 8%          | 3%          | 0%          | 0%          | 0%          | 0%          |
| 23Q     | Weekend  | 38%        | 63%        | 70%        | 70%        | 65%         | 56%         | 51%         | 33%         | 23%         | 21%         | 10%         | 7%          | 3%          | 0%          | 0%          | 0%          | 0%          |