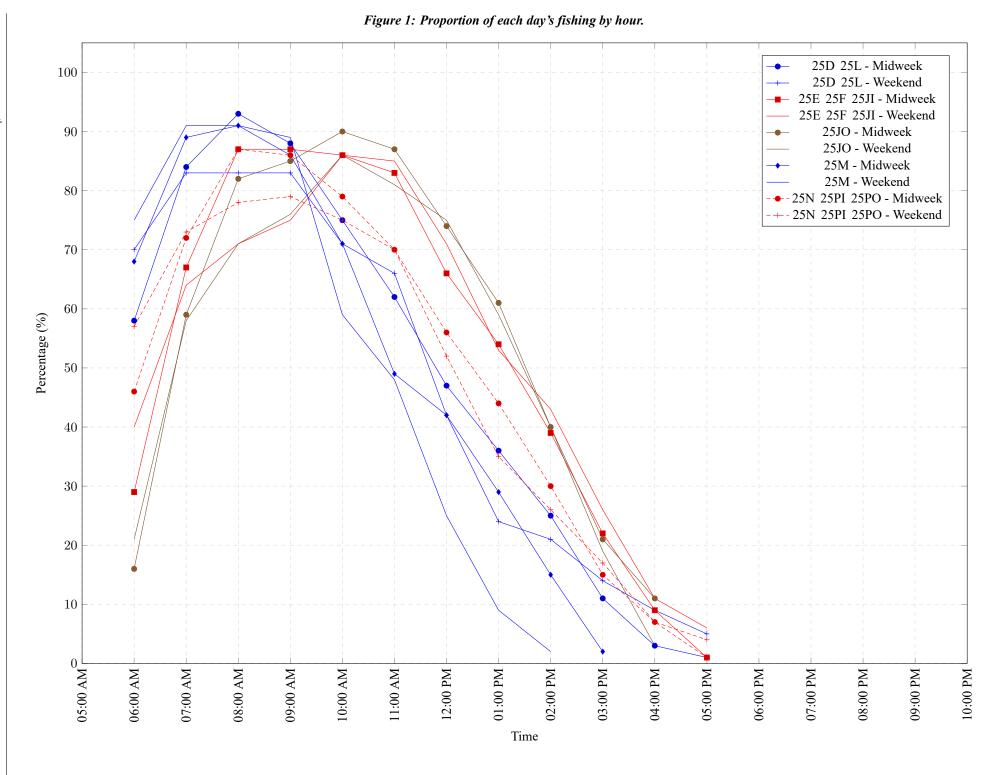

Area 25 July 2023

Area 25 July 2023

Table 7: Proportion of each day's fishing by hour.

| Areas         | Day Type | 6:00 | 7:00 | 8:00 | 9:00 | 10:00 | 11:00 | 12:00 | 01:00 | 02:00 | 03:00 | 04:00 | 05:00 | 06:00 | 07:00 | 08:00 | 09:00 | 10:00 |
|---------------|----------|------|------|------|------|-------|-------|-------|-------|-------|-------|-------|-------|-------|-------|-------|-------|-------|
|               |          | AM   | AM   | AM   | AM   | AM    | AM    | PM    |
| 25D 25L       | Midweek  | 58%  | 84%  | 93%  | 88%  | 75%   | 62%   | 47%   | 36%   | 25%   | 11%   | 3%    | 1%    | 0%    | 0%    | 0%    | 0%    | 0%    |
| 25D 25L       | Weekend  | 70%  | 83%  | 83%  | 83%  | 71%   | 66%   | 42%   | 24%   | 21%   | 14%   | 9%    | 5%    | 0%    | 0%    | 0%    | 0%    | 0%    |
| 25E 25F 25JI  | Midweek  | 29%  | 67%  | 87%  | 87%  | 86%   | 83%   | 66%   | 54%   | 39%   | 22%   | 9%    | 1%    | 0%    | 0%    | 0%    | 0%    | 0%    |
| 25E 25F 25JI  | Weekend  | 40%  | 64%  | 71%  | 75%  | 86%   | 85%   | 71%   | 53%   | 43%   | 26%   | 11%   | 6%    | 0%    | 0%    | 0%    | 0%    | 0%    |
| 25JO          | Midweek  | 16%  | 59%  | 82%  | 85%  | 90%   | 87%   | 74%   | 61%   | 40%   | 21%   | 11%   | 0%    | 0%    | 0%    | 0%    | 0%    | 0%    |
| 25JO          | Weekend  | 21%  | 58%  | 71%  | 76%  | 86%   | 81%   | 75%   | 59%   | 40%   | 19%   | 3%    | 0%    | 0%    | 0%    | 0%    | 0%    | 0%    |
| 25M           | Midweek  | 68%  | 89%  | 91%  | 86%  | 71%   | 49%   | 42%   | 29%   | 15%   | 2%    | 0%    | 0%    | 0%    | 0%    | 0%    | 0%    | 0%    |
| 25M           | Weekend  | 75%  | 91%  | 91%  | 89%  | 59%   | 48%   | 25%   | 9%    | 2%    | 0%    | 0%    | 0%    | 0%    | 0%    | 0%    | 0%    | 0%    |
| 25N 25PI 25PO | Midweek  | 46%  | 72%  | 87%  | 86%  | 79%   | 70%   | 56%   | 44%   | 30%   | 15%   | 7%    | 1%    | 0%    | 0%    | 0%    | 0%    | 0%    |
| 25N 25PI 25PO | Weekend  | 57%  | 73%  | 78%  | 79%  | 75%   | 70%   | 52%   | 35%   | 26%   | 17%   | 7%    | 4%    | 0%    | 0%    | 0%    | 0%    | 0%    |