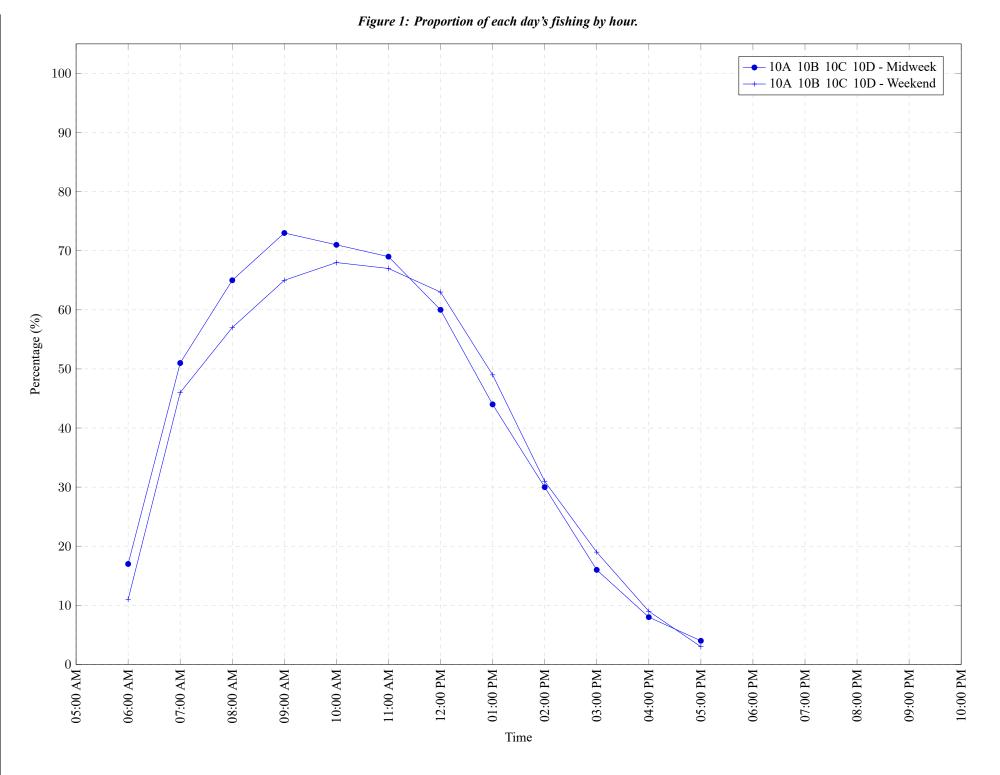

## Table 7: Proportion of each day's fishing by hour.

| Areas                              | Day Type           |  |  | 10:00<br>AM |  | 02:00<br>PM |  |          |     |         |          |
|------------------------------------|--------------------|--|--|-------------|--|-------------|--|----------|-----|---------|----------|
| 10A 10B 10C 10D<br>10A 10B 10C 10D | Midweek<br>Weekend |  |  |             |  |             |  | 0%<br>0% | 0,0 | <br>0,0 | 0%<br>0% |