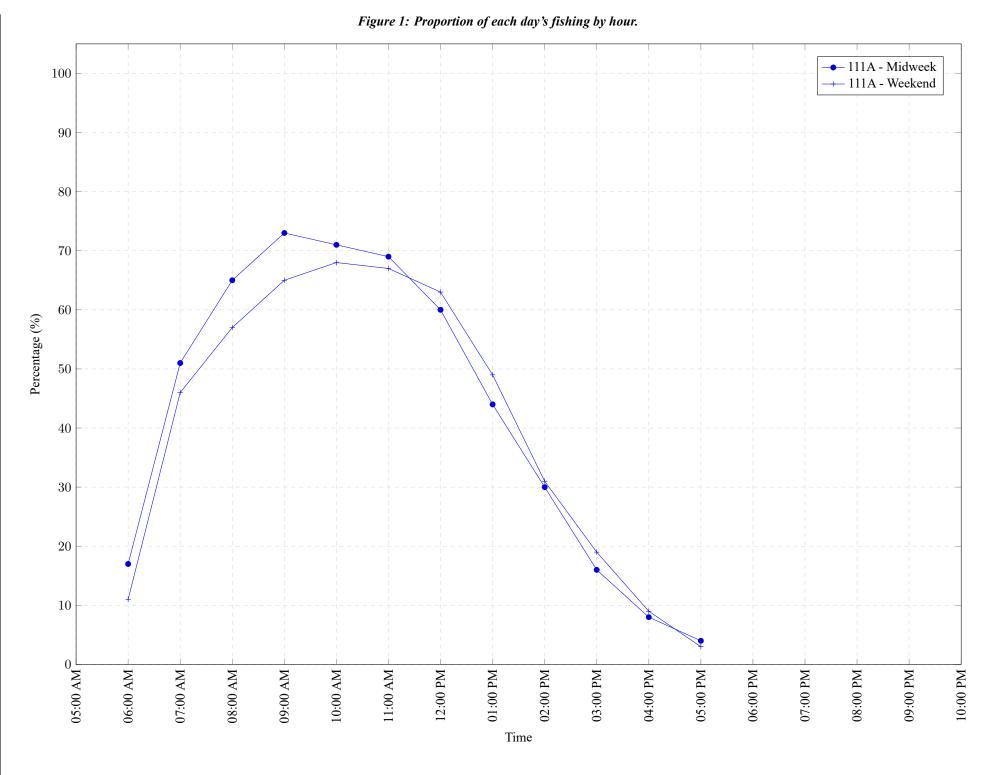

Area 111 August 2023

 Table 7: Proportion of each day's fishing by hour.

| Areas | Day Type | 6:00<br>AM | 7:00<br>AM | 8:00<br>AM |     | 10:00<br>AM |     |     |     |     |     | 04:00<br>PM |    |    | 07:00<br>PM |    | 09:00<br>PM | 10:00<br>PM |
|-------|----------|------------|------------|------------|-----|-------------|-----|-----|-----|-----|-----|-------------|----|----|-------------|----|-------------|-------------|
| 111A  | Midweek  | 17%        | 51%        | 65%        | 73% | 71%         | 69% | 60% | 44% | 30% | 16% | 8%          | 4% | 0% | 0%          | 0% | 0%          | 0%          |
| 111A  | Weekend  | 11%        | 46%        | 57%        | 65% | 68%         | 67% | 63% | 49% | 31% | 19% | 9%          | 3% | 0% | 0%          | 0% | 0%          | 0%          |