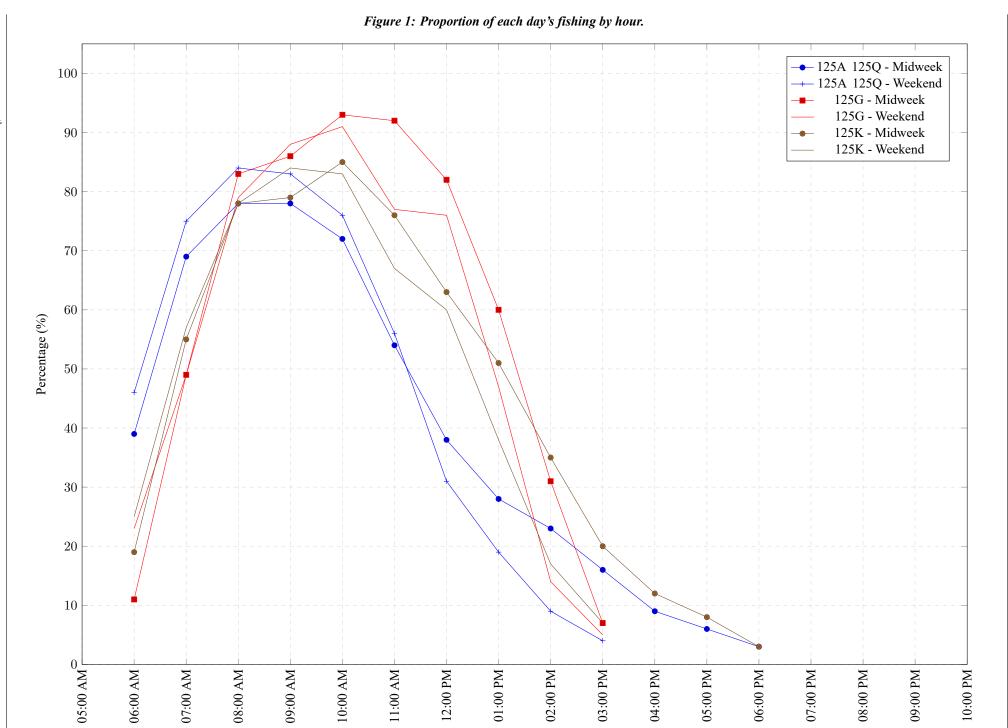

Time

Area 125 August 2023

Table 7: Proportion of each day's fishing by hour.

| Areas     | Day Type | 6:00 | 7:00 | 8:00 | 9:00 | 10:00 | 11:00 | 12:00 | 01:00 | 02:00 | 03:00 | 04:00 | 05:00 | 06:00 | 07:00 | 08:00 | 09:00 | 10:00 |
|-----------|----------|------|------|------|------|-------|-------|-------|-------|-------|-------|-------|-------|-------|-------|-------|-------|-------|
|           |          | AM   | AM   | AM   | AM   | AM    | AM    | PM    |
| 125A 125Q | Midweek  | 39%  | 69%  | 78%  | 78%  | 72%   | 54%   | 38%   | 28%   | 23%   | 16%   | 9%    | 6%    | 3%    | 0%    | 0%    | 0%    | 0%    |
| 125A 125Q | Weekend  | 46%  | 75%  | 84%  | 83%  | 76%   | 56%   | 31%   | 19%   | 9%    | 4%    | 0%    | 0%    | 0%    | 0%    | 0%    | 0%    | 0%    |
| 125G      | Midweek  | 11%  | 49%  | 83%  | 86%  | 93%   | 92%   | 82%   | 60%   | 31%   | 7%    | 0%    | 0%    | 0%    | 0%    | 0%    | 0%    | 0%    |
| 125G      | Weekend  | 23%  | 49%  | 79%  | 88%  | 91%   | 77%   | 76%   | 47%   | 14%   | 5%    | 0%    | 0%    | 0%    | 0%    | 0%    | 0%    | 0%    |
| 125K      | Midweek  | 19%  | 55%  | 78%  | 79%  | 85%   | 76%   | 63%   | 51%   | 35%   | 20%   | 12%   | 8%    | 3%    | 0%    | 0%    | 0%    | 0%    |
| 125K      | Weekend  | 25%  | 57%  | 78%  | 84%  | 83%   | 67%   | 60%   | 38%   | 17%   | 7%    | 0%    | 0%    | 0%    | 0%    | 0%    | 0%    | 0%    |