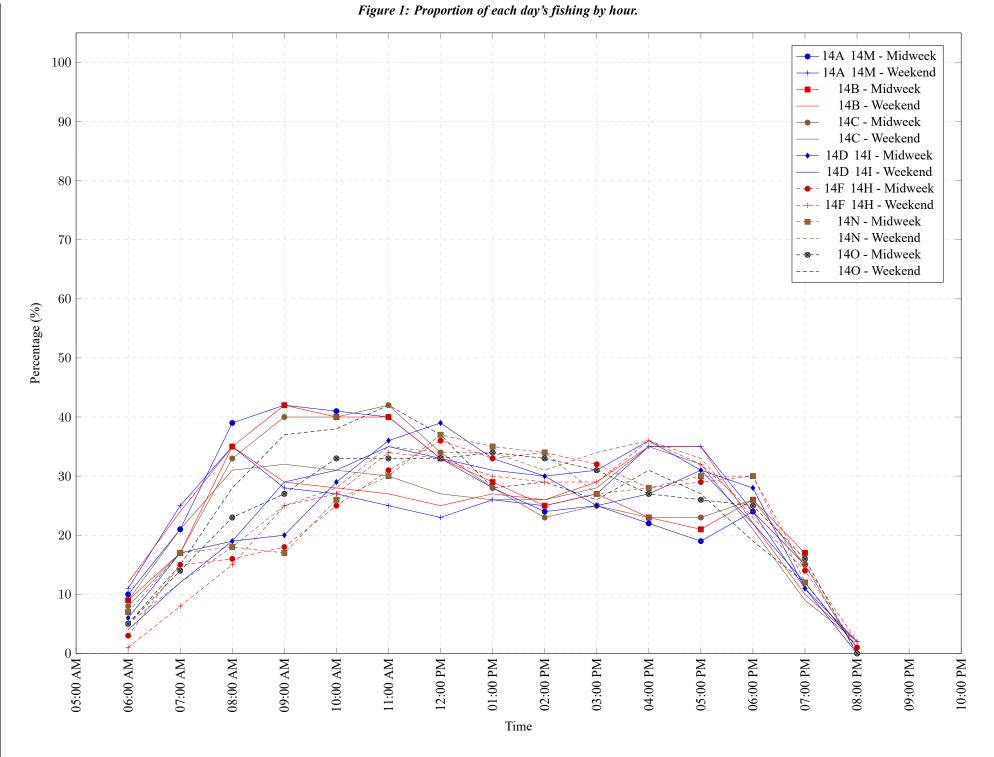

### Table 7: Proportion of each day's fishing by hour.

| Areas   | Day Type | 6:00 | 7:00 | 8:00 | 9:00 | 10:00 | 11:00 | 12:00 | 01:00 | 02:00 | 03:00 | 04:00 | 05:00 | 06:00 | 07:00 | 08:00 | 09:00 | 10:00 |
|---------|----------|------|------|------|------|-------|-------|-------|-------|-------|-------|-------|-------|-------|-------|-------|-------|-------|
|         |          | AM   | AM   | AM   | AM   | AM    | AM    | PM    |
| 14A 14M | Midweek  | 10%  | 21%  | 39%  | 42%  | 41%   | 40%   | 33%   | 28%   | 24%   | 25%   | 22%   | 19%   | 24%   | 15%   | 0%    | 0%    | 0%    |
| 14A 14M | Weekend  | 11%  | 25%  | 35%  | 28%  | 27%   | 25%   | 23%   | 26%   | 25%   | 27%   | 35%   | 35%   | 24%   | 11%   | 2%    | 0%    | 0%    |
| 14B     | Midweek  | 9%   | 17%  | 35%  | 42%  | 40%   | 40%   | 33%   | 29%   | 25%   | 27%   | 23%   | 21%   | 26%   | 17%   | 0%    | 0%    | 0%    |
| 14B     | Weekend  | 12%  | 24%  | 35%  | 29%  | 28%   | 27%   | 25%   | 27%   | 26%   | 29%   | 35%   | 35%   | 22%   | 10%   | 2%    | 0%    | 0%    |
| 14C     | Midweek  | 8%   | 17%  | 33%  | 40%  | 40%   | 42%   | 34%   | 28%   | 23%   | 25%   | 23%   | 23%   | 26%   | 15%   | 0%    | 0%    | 0%    |
| 14C     | Weekend  | 9%   | 21%  | 31%  | 32%  | 31%   | 30%   | 27%   | 26%   | 26%   | 28%   | 35%   | 32%   | 21%   | 9%    | 2%    | 0%    | 0%    |
| 14D 14I | Midweek  | 6%   | 17%  | 19%  | 20%  | 29%   | 36%   | 39%   | 33%   | 30%   | 25%   | 27%   | 31%   | 28%   | 11%   | 0%    | 0%    | 0%    |
| 14D 14I | Weekend  | 4%   | 12%  | 19%  | 29%  | 31%   | 35%   | 33%   | 31%   | 30%   | 31%   | 36%   | 31%   | 22%   | 12%   | 1%    | 0%    | 0%    |
| 14F 14H | Midweek  | 3%   | 15%  | 16%  | 18%  | 25%   | 31%   | 36%   | 33%   | 34%   | 32%   | 28%   | 29%   | 30%   | 14%   | 1%    | 0%    | 0%    |
| 14F 14H | Weekend  | 1%   | 8%   | 15%  | 25%  | 27%   | 34%   | 33%   | 30%   | 29%   | 29%   | 36%   | 32%   | 24%   | 15%   | 2%    | 0%    | 0%    |
| 14N     | Midweek  | 7%   | 17%  | 18%  | 17%  | 26%   | 30%   | 37%   | 35%   | 34%   | 27%   | 28%   | 30%   | 30%   | 12%   | 0%    | 0%    | 0%    |
| 14N     | Weekend  | 5%   | 12%  | 18%  | 25%  | 28%   | 35%   | 34%   | 34%   | 31%   | 34%   | 36%   | 33%   | 23%   | 14%   | 0%    | 0%    | 0%    |
| 140     | Midweek  | 5%   | 14%  | 23%  | 27%  | 33%   | 33%   | 33%   | 34%   | 33%   | 31%   | 27%   | 26%   | 25%   | 16%   | 0%    | 0%    | 0%    |
| 140     | Weekend  | 5%   | 15%  | 28%  | 37%  | 38%   | 42%   | 37%   | 28%   | 29%   | 26%   | 31%   | 27%   | 19%   | 12%   | 1%    | 0%    | 0%    |