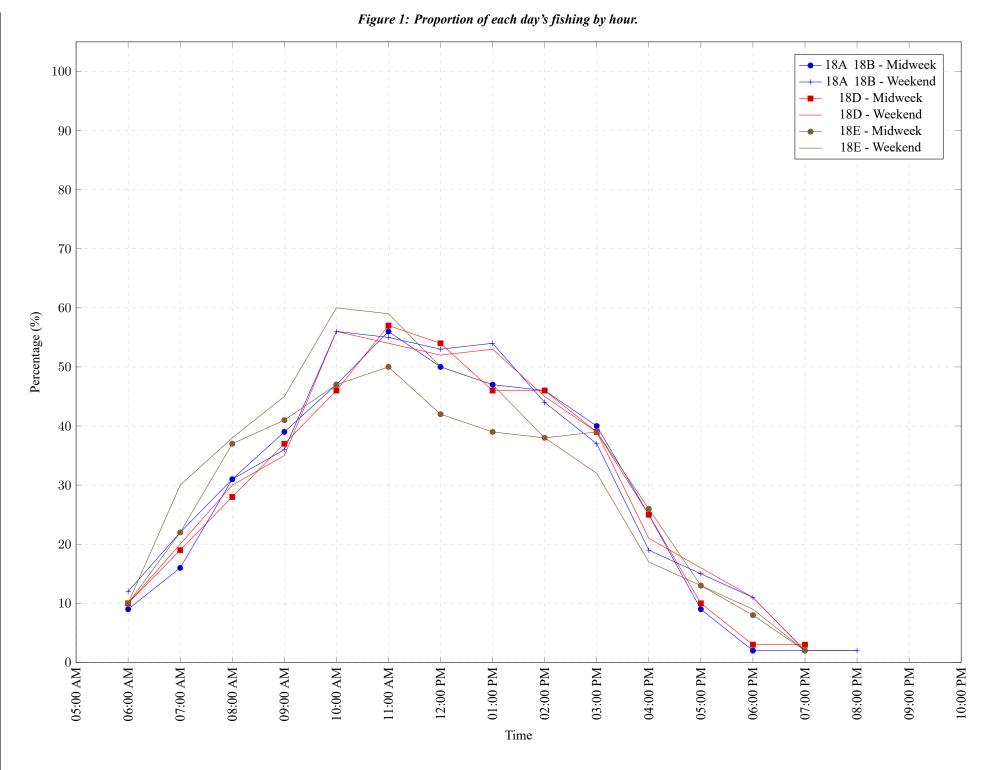

## Table 7: Proportion of each day's fishing by hour.

| Areas   | Day Type | 6:00<br>AM | 7:00<br>AM | 8:00<br>AM | 9:00<br>AM | 10:00<br>AM | 11:00<br>AM | 12:00<br>PM | 01:00<br>PM | 02:00<br>PM | 03:00<br>PM | 04:00<br>PM | 05:00<br>PM | 06:00<br>PM | 07:00<br>PM | 08:00<br>PM | 09:00<br>PM | 10:00<br>PM |
|---------|----------|------------|------------|------------|------------|-------------|-------------|-------------|-------------|-------------|-------------|-------------|-------------|-------------|-------------|-------------|-------------|-------------|
| 18A 18B | Midweek  | 9%         | 16%        | 31%        | 39%        | 47%         | 56%         | 50%         | 47%         | 46%         | 40%         | 25%         | 9%          | 2%          | 2%          | 0%          | 0%          | 0%          |
| 18A 18B | Weekend  | 12%        | 22%        | 31%        | 36%        | 56%         | 55%         | 53%         | 54%         | 44%         | 37%         | 19%         | 15%         | 11%         | 2%          | 2%          | 0%          | 0%          |
| 18D     | Midweek  | 10%        | 19%        | 28%        | 37%        | 46%         | 57%         | 54%         | 46%         | 46%         | 39%         | 25%         | 10%         | 3%          | 3%          | 0%          | 0%          | 0%          |
| 18D     | Weekend  | 10%        | 20%        | 30%        | 35%        | 56%         | 54%         | 52%         | 53%         | 45%         | 39%         | 21%         | 16%         | 11%         | 2%          | 2%          | 0%          | 0%          |
| 18E     | Midweek  | 10%        | 22%        | 37%        | 41%        | 47%         | 50%         | 42%         | 39%         | 38%         | 39%         | 26%         | 13%         | 8%          | 2%          | 0%          | 0%          | 0%          |
| 18E     | Weekend  | 10%        | 30%        | 38%        | 45%        | 60%         | 59%         | 50%         | 47%         | 38%         | 32%         | 17%         | 13%         | 9%          | 2%          | 2%          | 0%          | 0%          |