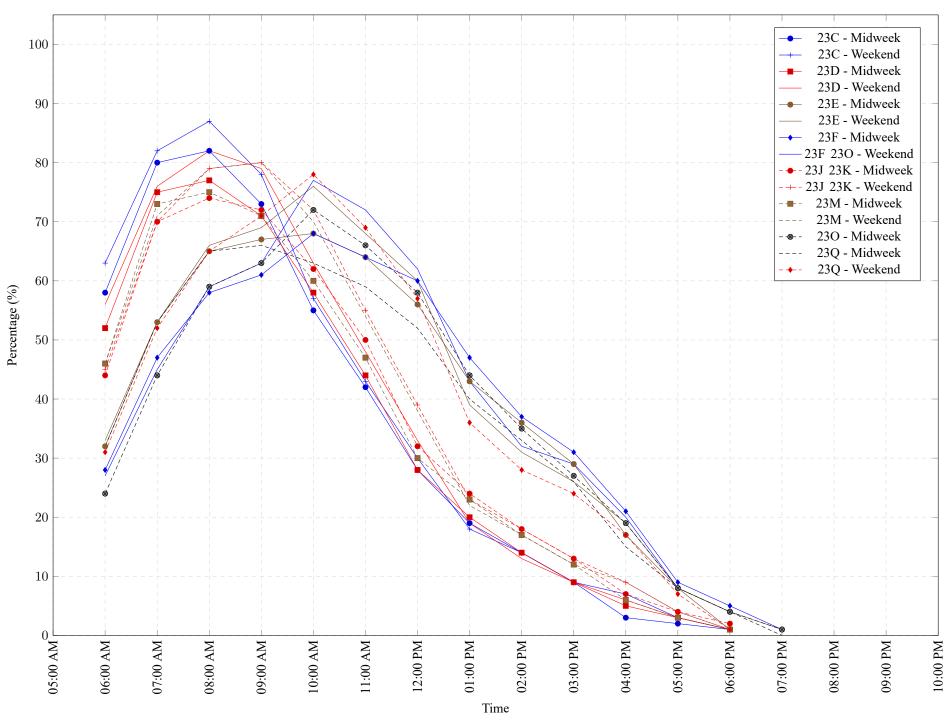

Figure 1: Proportion of each day's fishing by hour.

Area 23 (Barkley) August 2023

Table 7: Proportion of each day's fishing by hour.

| Areas   | Day Type | 6:00<br>AM | 7:00<br>AM | 8:00<br>AM | 9:00<br>AM | 10:00<br>AM | 11:00<br>AM | 12:00<br>PM | 01:00<br>PM | 02:00<br>PM | 03:00<br>PM | 04:00<br>PM | 05:00<br>PM | 06:00<br>PM | 07:00<br>PM | 08:00<br>PM | 09:00<br>PM | 10:00<br>PM |
|---------|----------|------------|------------|------------|------------|-------------|-------------|-------------|-------------|-------------|-------------|-------------|-------------|-------------|-------------|-------------|-------------|-------------|
| 23C     | Midweek  | 58%        | 80%        | 82%        | 73%        | 55%         | 42%         | 28%         | 19%         | 14%         | 9%          | 3%          | 2%          | 1%          | 0%          | 0%          | 0%          | 0%          |
| 23C     | Weekend  | 63%        | 82%        | 87%        | 78%        | 57%         | 43%         | 30%         | 18%         | 14%         | 9%          | 7%          | 3%          | 1%          | 0%          | 0%          | 0%          | 0%          |
| 23D     | Midweek  | 52%        | 75%        | 77%        | 71%        | 58%         | 44%         | 28%         | 20%         | 14%         | 9%          | 5%          | 3%          | 1%          | 0%          | 0%          | 0%          | 0%          |
| 23D     | Weekend  | 56%        | 76%        | 82%        | 79%        | 63%         | 48%         | 33%         | 19%         | 13%         | 9%          | 6%          | 3%          | 1%          | 0%          | 0%          | 0%          | 0%          |
| 23E     | Midweek  | 32%        | 53%        | 65%        | 67%        | 68%         | 64%         | 56%         | 43%         | 36%         | 29%         | 17%         | 8%          | 4%          | 1%          | 0%          | 0%          | 0%          |
| 23E     | Weekend  | 33%        | 53%        | 66%        | 69%        | 76%         | 68%         | 60%         | 39%         | 31%         | 26%         | 19%         | 8%          | 1%          | 0%          | 0%          | 0%          | 0%          |
| 23F     | Midweek  | 28%        | 47%        | 58%        | 61%        | 68%         | 64%         | 60%         | 47%         | 37%         | 31%         | 21%         | 9%          | 5%          | 1%          | 0%          | 0%          | 0%          |
| 23F 23O | Weekend  | 27%        | 45%        | 59%        | 63%        | 77%         | 72%         | 62%         | 43%         | 32%         | 29%         | 20%         | 8%          | 0%          | 0%          | 0%          | 0%          | 0%          |
| 23J 23K | Midweek  | 44%        | 70%        | 74%        | 72%        | 62%         | 50%         | 32%         | 24%         | 18%         | 13%         | 7%          | 4%          | 2%          | 0%          | 0%          | 0%          | 0%          |
| 23J 23K | Weekend  | 45%        | 70%        | 79%        | 80%        | 72%         | 55%         | 39%         | 23%         | 18%         | 13%         | 9%          | 4%          | 1%          | 0%          | 0%          | 0%          | 0%          |
| 23M     | Midweek  | 46%        | 73%        | 75%        | 71%        | 60%         | 47%         | 30%         | 23%         | 17%         | 12%         | 6%          | 3%          | 1%          | 0%          | 0%          | 0%          | 0%          |
| 23M     | Weekend  | 46%        | 71%        | 79%        | 80%        | 70%         | 54%         | 38%         | 22%         | 17%         | 12%         | 9%          | 4%          | 1%          | 0%          | 0%          | 0%          | 0%          |
| 230     | Midweek  | 24%        | 44%        | 59%        | 63%        | 72%         | 66%         | 58%         | 44%         | 35%         | 27%         | 19%         | 8%          | 4%          | 1%          | 0%          | 0%          | 0%          |
| 23Q     | Midweek  | 32%        | 53%        | 65%        | 66%        | 63%         | 59%         | 52%         | 40%         | 33%         | 26%         | 15%         | 8%          | 4%          | 0%          | 0%          | 0%          | 0%          |
| 23Q     | Weekend  | 31%        | 52%        | 65%        | 71%        | 78%         | 69%         | 57%         | 36%         | 28%         | 24%         | 17%         | 7%          | 1%          | 0%          | 0%          | 0%          | 0%          |