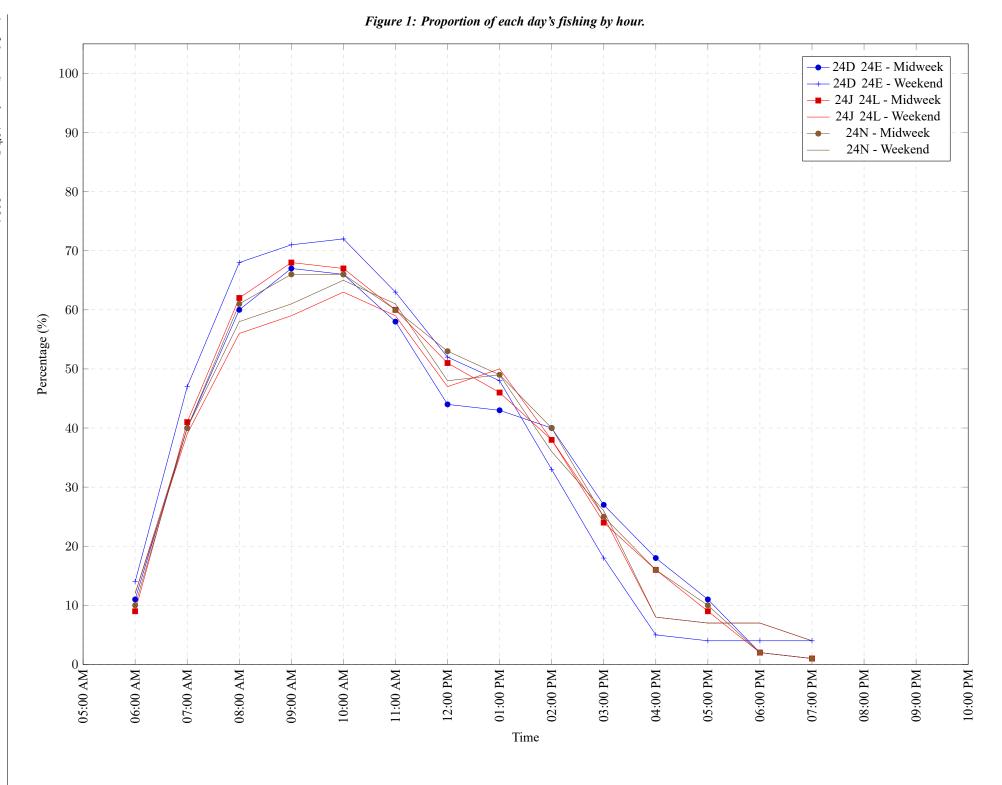

Area 24 August 2023

Area 24 August 2023

Table 7: Proportion of each day's fishing by hour.

| Areas   | Day Type | 6:00 | 7:00 | 8:00 | 9:00 | 10:00 | 11:00 | 12:00 | 01:00 | 02:00 | 03:00 | 04:00 | 05:00 | 06:00 | 07:00 | 08:00 | 09:00 | 10:00 |
|---------|----------|------|------|------|------|-------|-------|-------|-------|-------|-------|-------|-------|-------|-------|-------|-------|-------|
|         |          | AM   | AM   | AM   | AM   | AM    | AM    | PM    |
| 24D 24E | Midweek  | 11%  | 40%  | 60%  | 67%  | 66%   | 58%   | 44%   | 43%   | 40%   | 27%   | 18%   | 11%   | 2%    | 1%    | 0%    | 0%    | 0%    |
| 24D 24E | Weekend  | 14%  | 47%  | 68%  | 71%  | 72%   | 63%   | 52%   | 48%   | 33%   | 18%   | 5%    | 4%    | 4%    | 4%    | 0%    | 0%    | 0%    |
| 24J 24L | Midweek  | 9%   | 41%  | 62%  | 68%  | 67%   | 60%   | 51%   | 46%   | 38%   | 24%   | 16%   | 9%    | 2%    | 1%    | 0%    | 0%    | 0%    |
| 24J 24L | Weekend  | 12%  | 39%  | 56%  | 59%  | 63%   | 59%   | 47%   | 50%   | 38%   | 25%   | 8%    | 7%    | 7%    | 4%    | 0%    | 0%    | 0%    |
| 24N     | Midweek  | 10%  | 40%  | 61%  | 66%  | 66%   | 60%   | 53%   | 49%   | 40%   | 25%   | 16%   | 10%   | 2%    | 1%    | 0%    | 0%    | 0%    |
| 24N     | Weekend  | 12%  | 40%  | 58%  | 61%  | 65%   | 61%   | 48%   | 49%   | 36%   | 26%   | 8%    | 7%    | 7%    | 4%    | 0%    | 0%    | 0%    |