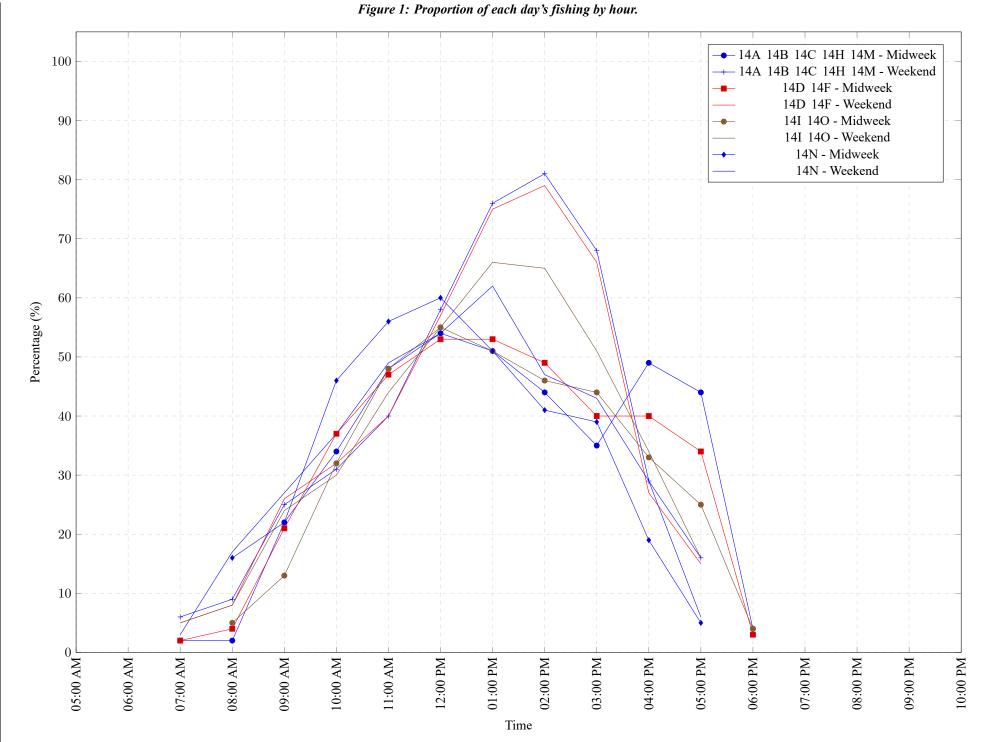

4

 Table 7: Proportion of each day's fishing by hour.

| Areas               | Day Type | 6:00<br>AM | 7:00<br>AM | 8:00<br>AM | 9:00<br>AM | 10:00<br>AM | 11:00<br>AM | 12:00<br>PM | 01:00<br>PM | 02:00<br>PM | 03:00<br>PM | 04:00<br>PM | 05:00<br>PM | 06:00<br>PM | 07:00<br>PM | 08:00<br>PM | 09:00<br>PM | 10:00<br>PM |
|---------------------|----------|------------|------------|------------|------------|-------------|-------------|-------------|-------------|-------------|-------------|-------------|-------------|-------------|-------------|-------------|-------------|-------------|
|                     | NC 1 1   |            |            |            |            |             |             |             |             | 1           |             |             |             |             |             |             |             |             |
| 14A 14B 14C 14H 14M | Midweek  | 0%         | 2%         | 2%         | 22%        | 34%         | 48%         | 54%         | 51%         | 44%         | 35%         | 49%         | 44%         | 4%          | 0%          | 0%          | 0%          | 0%          |
| 14A 14B 14C 14H 14M | Weekend  | 0%         | 6%         | 9%         | 25%        | 31%         | 40%         | 58%         | 76%         | 81%         | 68%         | 29%         | 16%         | 0%          | 0%          | 0%          | 0%          | 0%          |
| 14D 14F             | Midweek  | 0%         | 2%         | 4%         | 21%        | 37%         | 47%         | 53%         | 53%         | 49%         | 40%         | 40%         | 34%         | 3%          | 0%          | 0%          | 0%          | 0%          |
| 14D 14F             | Weekend  | 0%         | 5%         | 8%         | 26%        | 32%         | 40%         | 57%         | 75%         | 79%         | 66%         | 27%         | 15%         | 0%          | 0%          | 0%          | 0%          | 0%          |
| 14I 14O             | Midweek  | 0%         | 0%         | 5%         | 13%        | 32%         | 48%         | 55%         | 51%         | 46%         | 44%         | 33%         | 25%         | 4%          | 0%          | 0%          | 0%          | 0%          |
| 14I 14O             | Weekend  | 0%         | 5%         | 8%         | 24%        | 30%         | 44%         | 55%         | 66%         | 65%         | 51%         | 34%         | 16%         | 0%          | 0%          | 0%          | 0%          | 0%          |
| 14N                 | Midweek  | 0%         | 0%         | 16%        | 22%        | 46%         | 56%         | 60%         | 51%         | 41%         | 39%         | 19%         | 5%          | 0%          | 0%          | 0%          | 0%          | 0%          |
| 14N                 | Weekend  | 0%         | 3%         | 17%        | 27%        | 37%         | 49%         | 54%         | 62%         | 47%         | 43%         | 29%         | 6%          | 0%          | 0%          | 0%          | 0%          | 0%          |