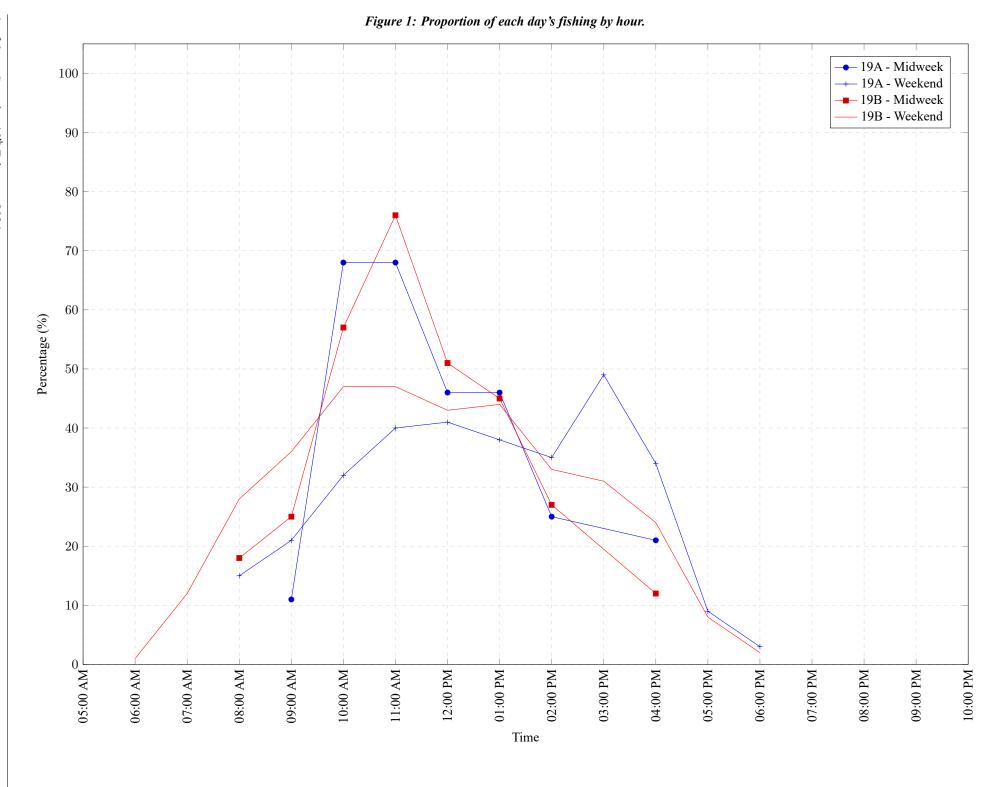

Area 19 (GS) October 2023

Table 7: Proportion of each day's fishing by hour.

| Areas | Day Type | 6:00 | 7:00 | 8:00 | 9:00 | 10:00 | 11:00 | 12:00 | 01:00 | 02:00 | 03:00 | 04:00 | 05:00 | 06:00 | 07:00 | 08:00 | 09:00 | 10:00 |
|-------|----------|------|------|------|------|-------|-------|-------|-------|-------|-------|-------|-------|-------|-------|-------|-------|-------|
|       |          | AM   | AM   | AM   | AM   | AM    | AM    | PM    |
| 19A   | Midweek  | 0%   | 0%   | 0%   | 11%  | 68%   | 68%   | 46%   | 46%   | 25%   | 0%    | 21%   | 0%    | 0%    | 0%    | 0%    | 0%    | 0%    |
| 19A   | Weekend  | 0%   | 0%   | 15%  | 21%  | 32%   | 40%   | 41%   | 38%   | 35%   | 49%   | 34%   | 9%    | 3%    | 0%    | 0%    | 0%    | 0%    |
| 19B   | Midweek  | 0%   | 0%   | 18%  | 25%  | 57%   | 76%   | 51%   | 45%   | 27%   | 0%    | 12%   | 0%    | 0%    | 0%    | 0%    | 0%    | 0%    |
| 19B   | Weekend  | 1%   | 12%  | 28%  | 36%  | 47%   | 47%   | 43%   | 44%   | 33%   | 31%   | 24%   | 8%    | 2%    | 0%    | 0%    | 0%    | 0%    |