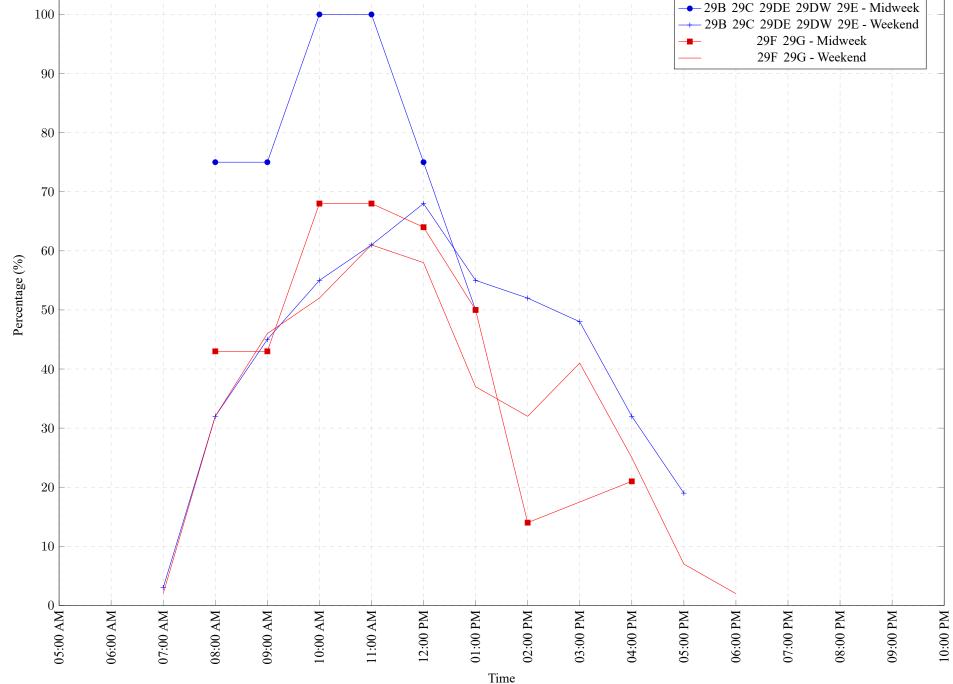

Figure 1: Proportion of each day's fishing by hour. → 29B 29C 29DE 29DW 29E - Midweek -- 29B 29C 29DE 29DW 29E - Weekend 29F 29G - Midweek 29F 29G - Weekend

Area 29 October 2023

Table 7: Proportion of each day's fishing by hour.

| Areas                 | Day Type | 6:00 | 7:00 | 8:00 | 9:00 | 10:00 | 11:00 | 12:00 | 01:00 | 02:00 | 03:00 | 04:00 | 05:00 | 06:00 | 07:00 | 08:00 | 09:00 | 10:00 |
|-----------------------|----------|------|------|------|------|-------|-------|-------|-------|-------|-------|-------|-------|-------|-------|-------|-------|-------|
|                       |          | AM   | AM   | AM   | AM   | AM    | AM    | PM    |
| 29B 29C 29DE 29DW 29E | Midweek  | 0%   | 0%   | 75%  | 75%  | 100%  | 100%  | 75%   | 50%   | 0%    | 0%    | 0%    | 0%    | 0%    | 0%    | 0%    | 0%    | 0%    |
| 29B 29C 29DE 29DW 29E | Weekend  | 0%   | 3%   | 32%  | 45%  | 55%   | 61%   | 68%   | 55%   | 52%   | 48%   | 32%   | 19%   | 0%    | 0%    | 0%    | 0%    | 0%    |
| 29F 29G               | Midweek  | 0%   | 0%   | 43%  | 43%  | 68%   | 68%   | 64%   | 50%   | 14%   | 0%    | 21%   | 0%    | 0%    | 0%    | 0%    | 0%    | 0%    |
| 29F 29G               | Weekend  | 0%   | 2%   | 32%  | 46%  | 52%   | 61%   | 58%   | 37%   | 32%   | 41%   | 25%   | 7%    | 2%    | 0%    | 0%    | 0%    | 0%    |