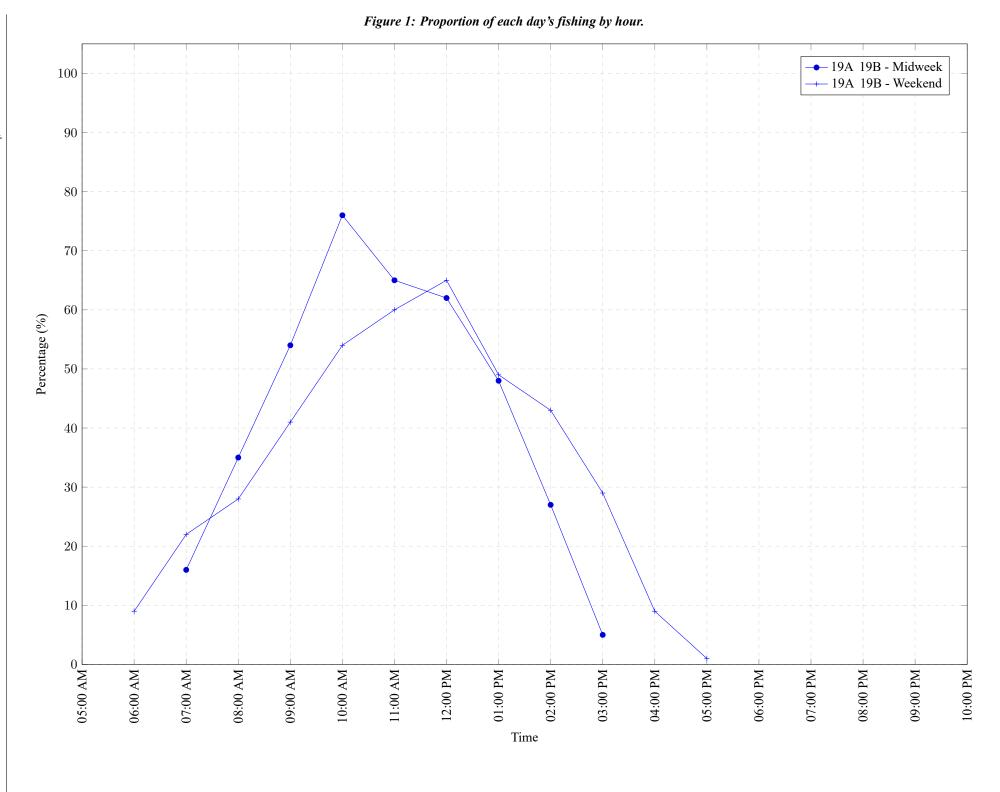

Area 19 (GS) March 2024

Table 7: Proportion of each day's fishing by hour.

| Areas              | Day Type           | 6:00<br>AM | 7:00<br>AM | 8:00<br>AM | 10:00<br>AM |  |   |  | 04:00<br>PM |          | 06:00<br>PM |              |          | 10:00<br>PM |
|--------------------|--------------------|------------|------------|------------|-------------|--|---|--|-------------|----------|-------------|--------------|----------|-------------|
| 19A 19B<br>19A 19B | Midweek<br>Weekend | 0%<br>9%   |            |            | 76%<br>54%  |  | - |  | 0%<br>9%    | 0%<br>1% | 0%<br>0%    | <br>0%<br>0% | 0%<br>0% | 0%<br>0%    |