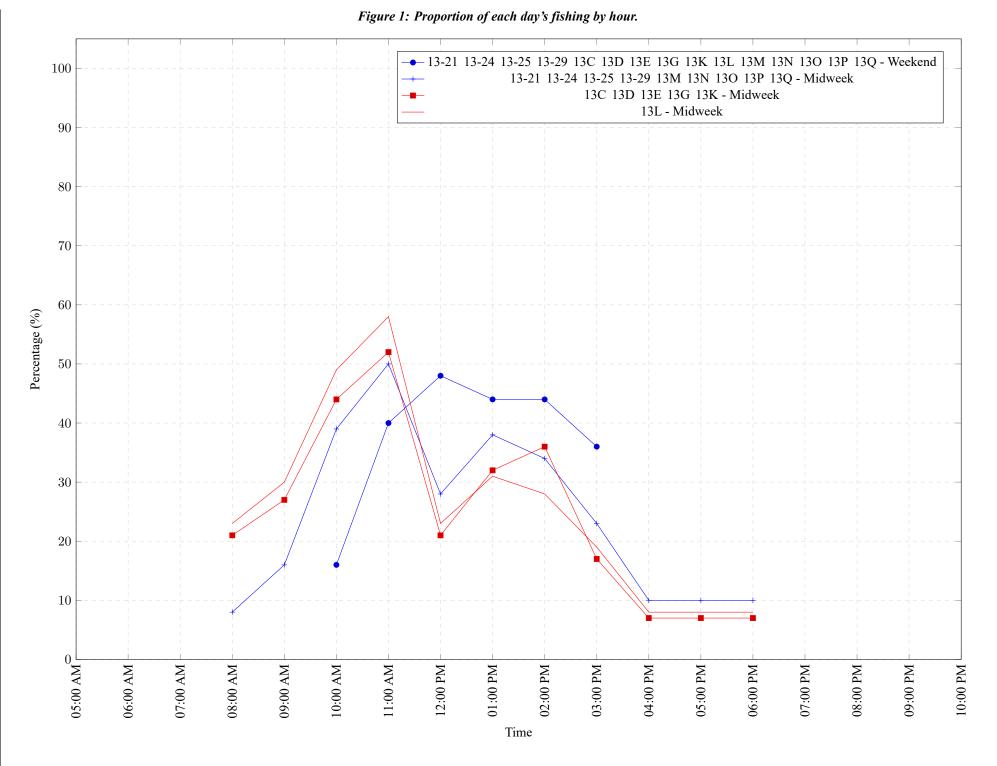

#### Table 7: Proportion of each day's fishing by hour.

| Areas                                                               | Day Type | 6:00 | 7:00 | 8:00 | 9:00 | 10:00 | 11:00 | 12:00 | 01:00 | 02:00 | 03:00 | 04:00 | 05:00 | 06:00 | 07:00 | 08:00 | 09:00 | 10:0 |
|---------------------------------------------------------------------|----------|------|------|------|------|-------|-------|-------|-------|-------|-------|-------|-------|-------|-------|-------|-------|------|
|                                                                     |          | AM   | AM   | AM   | AM   | AM    | AM    | PM    | PM   |
| 13-21 13-24 13-25 13-29 13C 13D 13E 13G 13K 13L 13M 13N 13O 13P 13Q | Weekend  | 0%   | 0%   | 0%   | 0%   | 16%   | 40%   | 48%   | 44%   | 44%   | 36%   | 0%    | 0%    | 0%    | 0%    | 0%    | 0%    | 0%   |
| 13-21 13-24 13-25 13-29 13M 13N 13O 13P 13Q                         | Midweek  | 0%   | 0%   | 8%   | 16%  | 39%   | 50%   | 28%   | 38%   | 34%   | 23%   | 10%   | 10%   | 10%   | 0%    | 0%    | 0%    | 0%   |
| 13C 13D 13E 13G 13K                                                 | Midweek  | 0%   | 0%   | 21%  | 27%  | 44%   | 52%   | 21%   | 32%   | 36%   | 17%   | 7%    | 7%    | 7%    | 0%    | 0%    | 0%    | 0%   |
| 13L                                                                 | Midweek  | 0%   | 0%   | 23%  | 30%  | 49%   | 58%   | 23%   | 31%   | 28%   | 19%   | 8%    | 8%    | 8%    | 0%    | 0%    | 0%    | 0%   |