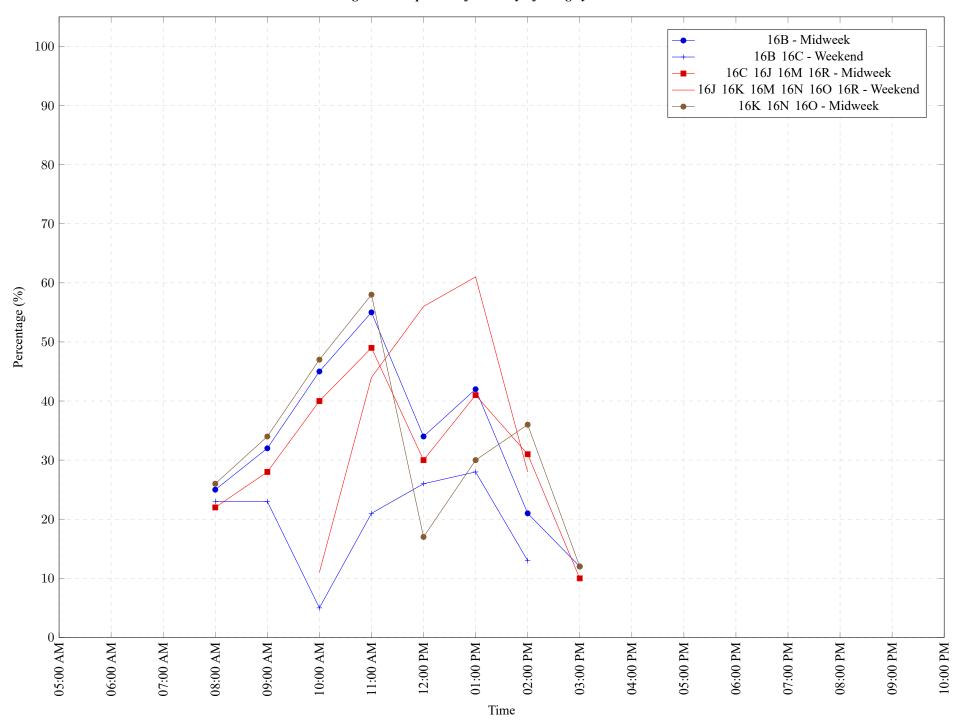

Figure 1: Proportion of each day's fishing by hour.

Area 16 April 2024

Table 7: Proportion of each day's fishing by hour.

| Areas                   | Day Type | 6:00 | 7:00 | 8:00 | 9:00 | 10:00 | 11:00 | 12:00 | 01:00 | 02:00 | 03:00 | 04:00 | 05:00 | 06:00 | 07:00 | 08:00 | 09:00 | 10:00 |
|-------------------------|----------|------|------|------|------|-------|-------|-------|-------|-------|-------|-------|-------|-------|-------|-------|-------|-------|
|                         |          | AM   | AM   | AM   | AM   | AM    | AM    | PM    |
| 16B                     | Midweek  | 0%   | 0%   | 25%  | 32%  | 45%   | 55%   | 34%   | 42%   | 21%   | 12%   | 0%    | 0%    | 0%    | 0%    | 0%    | 0%    | 0%    |
| 16B 16C                 | Weekend  | 0%   | 0%   | 23%  | 23%  | 5%    | 21%   | 26%   | 28%   | 13%   | 0%    | 0%    | 0%    | 0%    | 0%    | 0%    | 0%    | 0%    |
| 16C 16J 16M 16R         | Midweek  | 0%   | 0%   | 22%  | 28%  | 40%   | 49%   | 30%   | 41%   | 31%   | 10%   | 0%    | 0%    | 0%    | 0%    | 0%    | 0%    | 0%    |
| 16J 16K 16M 16N 16O 16R | Weekend  | 0%   | 0%   | 0%   | 0%   | 11%   | 44%   | 56%   | 61%   | 28%   | 0%    | 0%    | 0%    | 0%    | 0%    | 0%    | 0%    | 0%    |
| 16K 16N 16O             | Midweek  | 0%   | 0%   | 26%  | 34%  | 47%   | 58%   | 17%   | 30%   | 36%   | 12%   | 0%    | 0%    | 0%    | 0%    | 0%    | 0%    | 0%    |