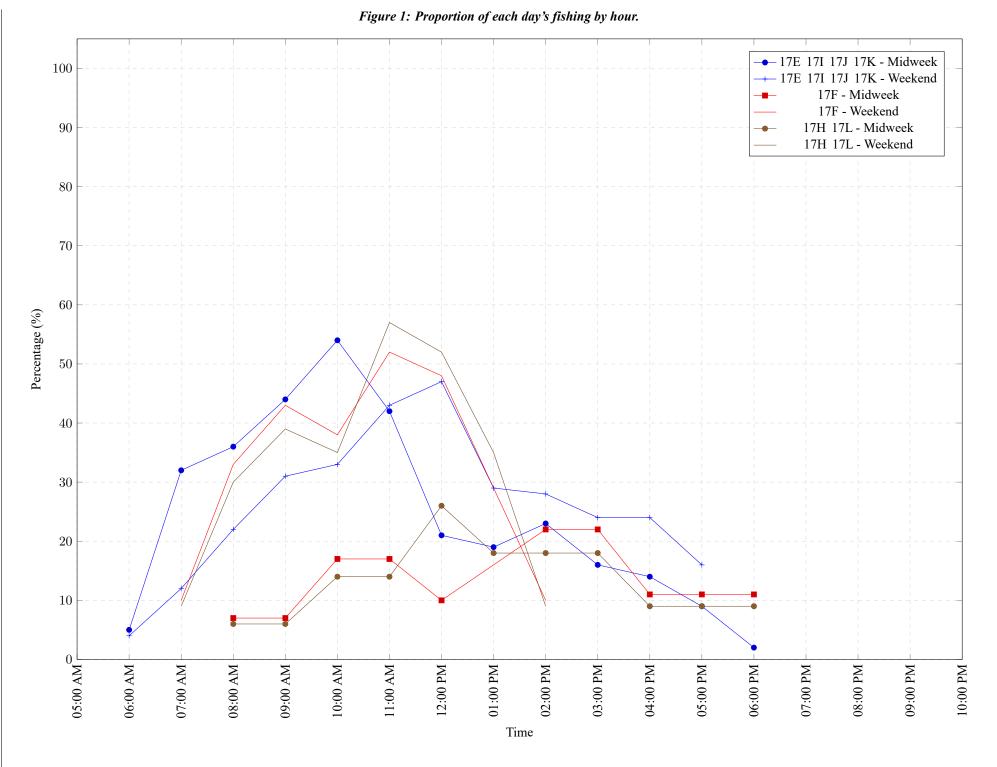

### Table 7: Proportion of each day's fishing by hour.

| Areas           | Day Type | 6:00<br>AM | 7:00<br>AM | 8:00<br>AM | 9:00<br>AM | 10:00<br>AM | 11:00<br>AM | 12:00<br>PM | 01:00<br>PM | 02:00<br>PM | 03:00<br>PM | 04:00<br>PM | 05:00<br>PM | 06:00<br>PM | 07:00<br>PM | 08:00<br>PM | 09:00<br>PM | 10:00<br>PM |
|-----------------|----------|------------|------------|------------|------------|-------------|-------------|-------------|-------------|-------------|-------------|-------------|-------------|-------------|-------------|-------------|-------------|-------------|
| 17E 17I 17J 17K | Midweek  | 5%         | 32%        | 36%        | 44%        | 54%         | 42%         | 21%         | 19%         | 23%         | 16%         | 14%         | 9%          | 2%          | 0%          | 0%          | 0%          | 0%          |
| 17E 17I 17J 17K | Weekend  | 4%         | 12%        | 22%        | 31%        | 33%         | 43%         | 47%         | 29%         | 28%         | 24%         | 24%         | 16%         | 0%          | 0%          | 0%          | 0%          | 0%          |
| 17F             | Midweek  | 0%         | 0%         | 7%         | 7%         | 17%         | 17%         | 10%         | 0%          | 22%         | 22%         | 11%         | 11%         | 11%         | 0%          | 0%          | 0%          | 0%          |
| 17F             | Weekend  | 0%         | 10%        | 33%        | 43%        | 38%         | 52%         | 48%         | 29%         | 10%         | 0%          | 0%          | 0%          | 0%          | 0%          | 0%          | 0%          | 0%          |
| 17H 17L         | Midweek  | 0%         | 0%         | 6%         | 6%         | 14%         | 14%         | 26%         | 18%         | 18%         | 18%         | 9%          | 9%          | 9%          | 0%          | 0%          | 0%          | 0%          |
| 17H 17L         | Weekend  | 0%         | 9%         | 30%        | 39%        | 35%         | 57%         | 52%         | 35%         | 9%          | 0%          | 0%          | 0%          | 0%          | 0%          | 0%          | 0%          | 0%          |