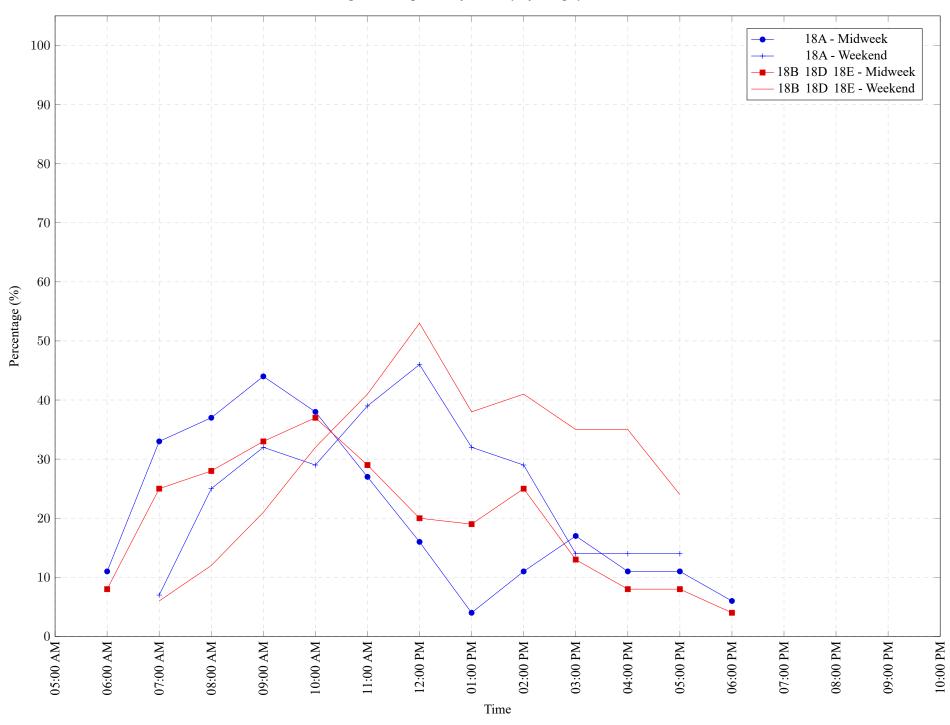

Figure 1: Proportion of each day's fishing by hour.

Area 18 April 2024

Table 7: Proportion of each day's fishing by hour.

| Areas       | Day Type | 6:00 | 7:00 | 8:00 | 9:00 | 10:00 | 11:00 | 12:00 | 01:00 | 02:00 | 03:00 | 04:00 | 05:00 | 06:00 | 07:00 | 08:00 | 09:00 | 10:00 |
|-------------|----------|------|------|------|------|-------|-------|-------|-------|-------|-------|-------|-------|-------|-------|-------|-------|-------|
|             |          | AM   | AM   | AM   | AM   | AM    | AM    | PM    |
| 18A         | Midweek  | 11%  | 33%  | 37%  | 44%  | 38%   | 27%   | 16%   | 4%    | 11%   | 17%   | 11%   | 11%   | 6%    | 0%    | 0%    | 0%    | 0%    |
| 18A         | Weekend  | 0%   | 7%   | 25%  | 32%  | 29%   | 39%   | 46%   | 32%   | 29%   | 14%   | 14%   | 14%   | 0%    | 0%    | 0%    | 0%    | 0%    |
| 18B 18D 18E | Midweek  | 8%   | 25%  | 28%  | 33%  | 37%   | 29%   | 20%   | 19%   | 25%   | 13%   | 8%    | 8%    | 4%    | 0%    | 0%    | 0%    | 0%    |
| 18B 18D 18E | Weekend  | 0%   | 6%   | 12%  | 21%  | 32%   | 41%   | 53%   | 38%   | 41%   | 35%   | 35%   | 24%   | 0%    | 0%    | 0%    | 0%    | 0%    |