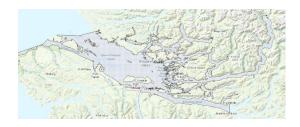

## Area 12 May 2024

Area 12 May 2024

Table 7: Proportion of each day's fishing by hour.

| Areas | Day Type | 6:00 | 7:00 | 8:00 | 9:00 | 10:00 | 11:00 | 12:00 | 01:00 | 02:00 | 03:00 | 04:00 | 05:00 | 06:00 | 07:00 | 08:00 | 09:00 | 10:00 |
|-------|----------|------|------|------|------|-------|-------|-------|-------|-------|-------|-------|-------|-------|-------|-------|-------|-------|
|       |          | AM   | AM   | AM   | AM   | AM    | AM    | PM    |