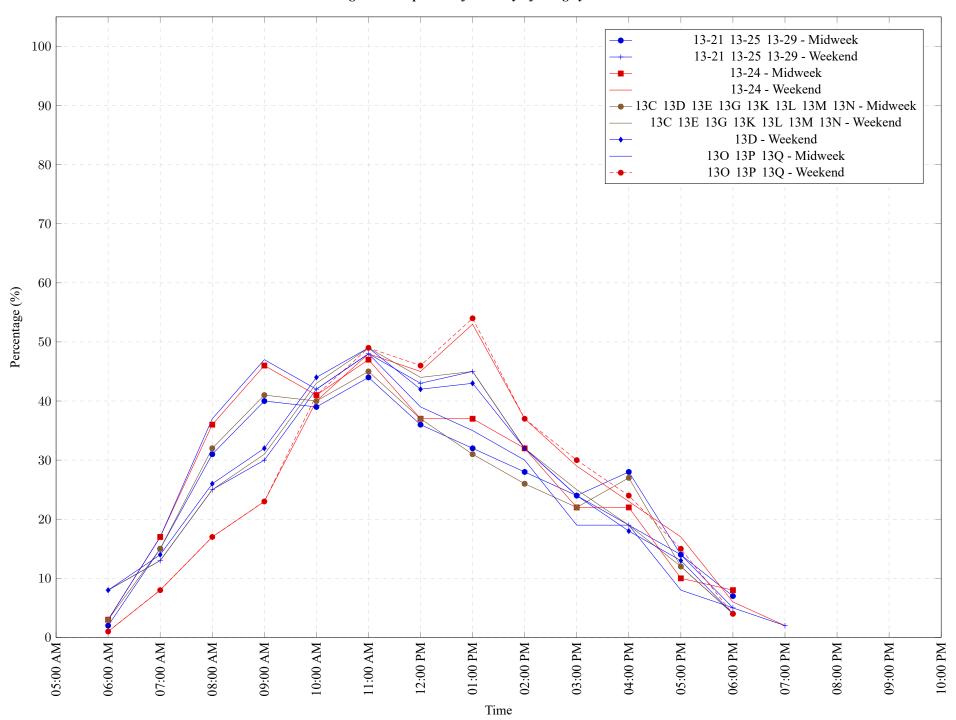

Figure 1: Proportion of each day's fishing by hour.

Area 13 May 2024

Table 7: Proportion of each day's fishing by hour.

| Areas                           | Day Type | 6:00<br>AM | 7:00<br>AM | 8:00<br>AM | 9:00<br>AM | 10:00<br>AM | 11:00<br>AM | 12:00<br>PM | 01:00<br>PM | 02:00<br>PM | 03:00<br>PM | 04:00<br>PM | 05:00<br>PM | 06:00<br>PM | 07:00<br>PM | 08:00<br>PM | 09:00<br>PM | 10:00<br>PM |
|---------------------------------|----------|------------|------------|------------|------------|-------------|-------------|-------------|-------------|-------------|-------------|-------------|-------------|-------------|-------------|-------------|-------------|-------------|
| 13-21 13-25 13-29               | Midweek  | 2%         | 15%        | 31%        | 40%        | 39%         | 44%         | 36%         | 32%         | 28%         | 24%         | 28%         | 14%         | 7%          | 0%          | 0%          | 0%          | 0%          |
| 13-21 13-25 13-29               | Weekend  | 8%         | 13%        | 25%        | 30%        | 42%         | 48%         | 43%         | 45%         | 32%         | 24%         | 19%         | 14%         | 5%          | 2%          | 0%          | 0%          | 0%          |
| 13-24                           | Midweek  | 3%         | 17%        | 36%        | 46%        | 41%         | 47%         | 37%         | 37%         | 32%         | 22%         | 22%         | 10%         | 8%          | 0%          | 0%          | 0%          | 0%          |
| 13-24                           | Weekend  | 1%         | 8%         | 17%        | 23%        | 40%         | 48%         | 45%         | 53%         | 37%         | 29%         | 23%         | 17%         | 6%          | 2%          | 0%          | 0%          | 0%          |
| 13C 13D 13E 13G 13K 13L 13M 13N | Midweek  | 3%         | 15%        | 32%        | 41%        | 40%         | 45%         | 37%         | 31%         | 26%         | 22%         | 27%         | 12%         | 4%          | 0%          | 0%          | 0%          | 0%          |
| 13C 13E 13G 13K 13L 13M 13N     | Weekend  | 8%         | 13%        | 25%        | 31%        | 43%         | 49%         | 44%         | 45%         | 32%         | 25%         | 19%         | 12%         | 4%          | 0%          | 0%          | 0%          | 0%          |
| 13D                             | Weekend  | 8%         | 14%        | 26%        | 32%        | 44%         | 49%         | 42%         | 43%         | 32%         | 24%         | 18%         | 13%         | 4%          | 0%          | 0%          | 0%          | 0%          |
| 13O 13P 13Q                     | Midweek  | 3%         | 17%        | 37%        | 47%        | 42%         | 48%         | 39%         | 35%         | 30%         | 19%         | 19%         | 8%          | 5%          | 0%          | 0%          | 0%          | 0%          |
| 13O 13P 13Q                     | Weekend  | 1%         | 8%         | 17%        | 23%        | 41%         | 49%         | 46%         | 54%         | 37%         | 30%         | 24%         | 15%         | 4%          | 0%          | 0%          | 0%          | 0%          |