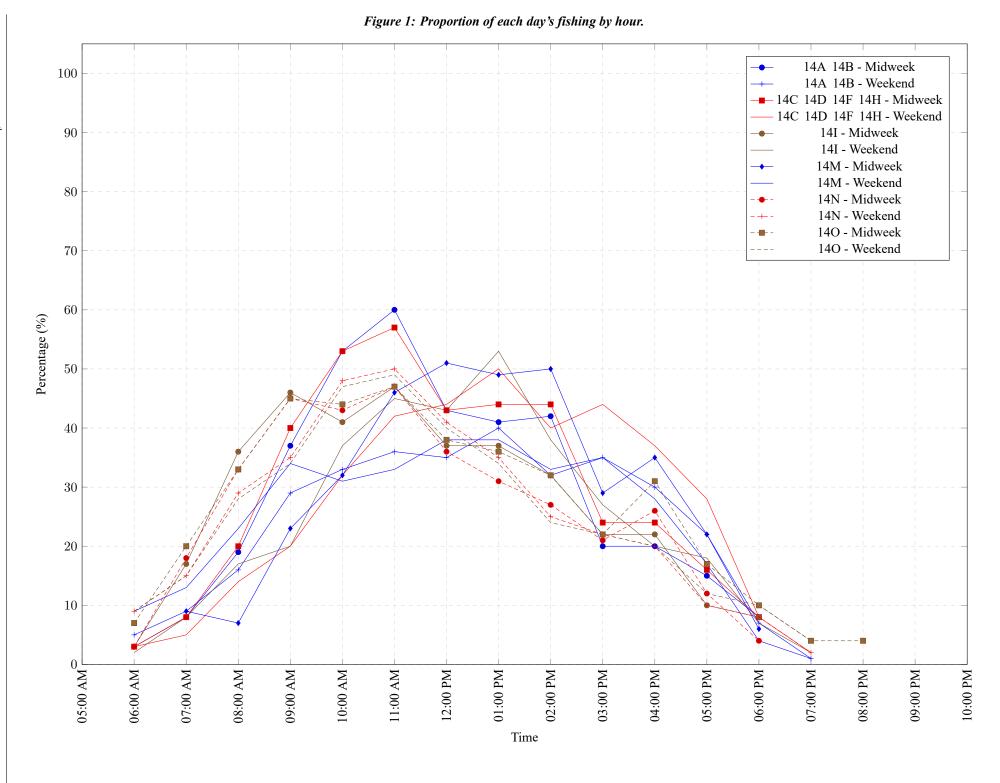

Area 14 May 2024

Area 14 May 2024

Table 7: Proportion of each day's fishing by hour.

| Areas           | Day Type | 6:00 | 7:00 | 8:00 | 9:00 | 10:00 | 11:00 | 12:00 | 01:00 | 02:00 | 03:00 | 04:00 | 05:00 | 06:00 | 07:00 | 08:00 | 09:00 | 10:00 |
|-----------------|----------|------|------|------|------|-------|-------|-------|-------|-------|-------|-------|-------|-------|-------|-------|-------|-------|
|                 |          | AM   | AM   | AM   | AM   | AM    | AM    | PM    |
| 14A 14B         | Midweek  | 3%   | 8%   | 19%  | 37%  | 53%   | 60%   | 43%   | 41%   | 42%   | 20%   | 20%   | 15%   | 8%    | 0%    | 0%    | 0%    | 0%    |
| 14A 14B         | Weekend  | 5%   | 9%   | 16%  | 29%  | 33%   | 36%   | 35%   | 40%   | 32%   | 35%   | 30%   | 22%   | 7%    | 1%    | 0%    | 0%    | 0%    |
| 14C 14D 14F 14H | Midweek  | 3%   | 8%   | 20%  | 40%  | 53%   | 57%   | 43%   | 44%   | 44%   | 24%   | 24%   | 16%   | 8%    | 0%    | 0%    | 0%    | 0%    |
| 14C 14D 14F 14H | Weekend  | 3%   | 5%   | 14%  | 20%  | 32%   | 42%   | 44%   | 50%   | 40%   | 44%   | 37%   | 28%   | 8%    | 2%    | 0%    | 0%    | 0%    |
| 14I             | Midweek  | 3%   | 17%  | 36%  | 46%  | 41%   | 47%   | 37%   | 37%   | 32%   | 22%   | 22%   | 10%   | 8%    | 0%    | 0%    | 0%    | 0%    |
| 14I             | Weekend  | 2%   | 8%   | 17%  | 20%  | 37%   | 45%   | 43%   | 53%   | 38%   | 27%   | 20%   | 18%   | 7%    | 2%    | 0%    | 0%    | 0%    |
| 14M             | Midweek  | 0%   | 9%   | 7%   | 23%  | 32%   | 46%   | 51%   | 49%   | 50%   | 29%   | 35%   | 22%   | 6%    | 0%    | 0%    | 0%    | 0%    |
| 14M             | Weekend  | 9%   | 13%  | 23%  | 34%  | 31%   | 33%   | 38%   | 38%   | 33%   | 35%   | 28%   | 17%   | 4%    | 1%    | 0%    | 0%    | 0%    |
| 14N             | Midweek  | 3%   | 18%  | 33%  | 45%  | 43%   | 47%   | 36%   | 31%   | 27%   | 21%   | 26%   | 12%   | 4%    | 0%    | 0%    | 0%    | 0%    |
| 14N             | Weekend  | 9%   | 15%  | 29%  | 35%  | 48%   | 50%   | 41%   | 35%   | 25%   | 22%   | 20%   | 10%   | 8%    | 2%    | 0%    | 0%    | 0%    |
| 140             | Midweek  | 7%   | 20%  | 33%  | 45%  | 44%   | 47%   | 38%   | 36%   | 32%   | 22%   | 31%   | 17%   | 10%   | 4%    | 4%    | 0%    | 0%    |
| 140             | Weekend  | 9%   | 15%  | 28%  | 34%  | 47%   | 49%   | 40%   | 34%   | 24%   | 22%   | 20%   | 12%   | 10%   | 4%    | 0%    | 0%    | 0%    |