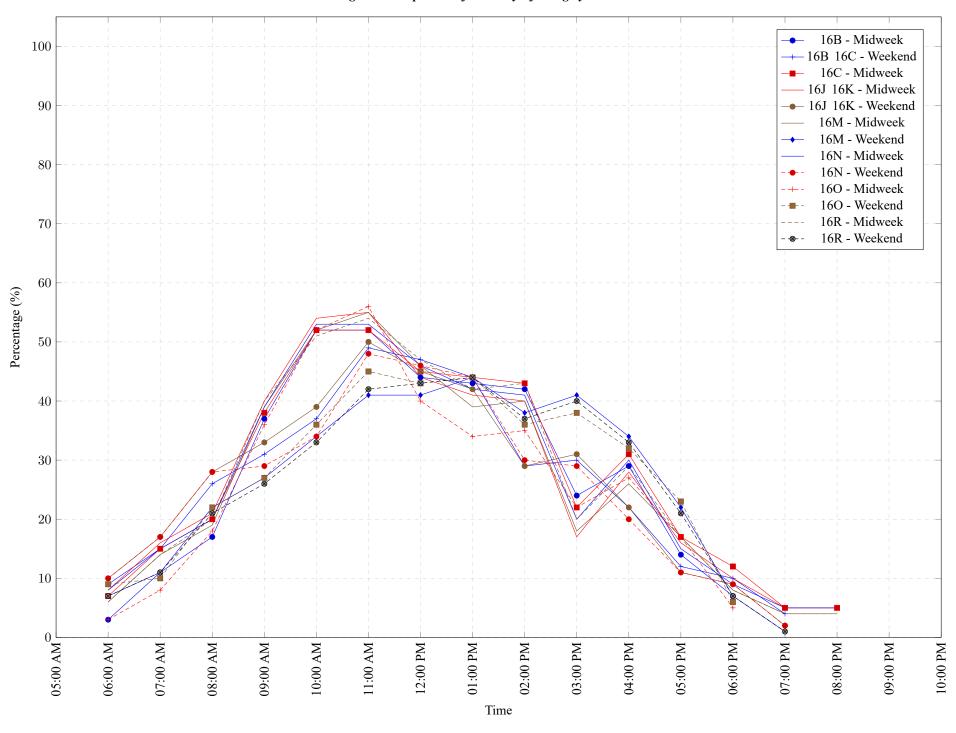

Figure 1: Proportion of each day's fishing by hour.

Area 16 May 2024

Table 7: Proportion of each day's fishing by hour.

| Areas   | Day Type | 6:00 | 7:00 | 8:00 | 9:00 | 10:00 | 11:00 | 12:00 | 01:00 | 02:00 | 03:00 | 04:00 | 05:00 | 06:00 | 07:00 | 08:00 | 09:00 | 10:00 |
|---------|----------|------|------|------|------|-------|-------|-------|-------|-------|-------|-------|-------|-------|-------|-------|-------|-------|
|         |          | AM   | AM   | AM   | AM   | AM    | AM    | PM    |
| 16B     | Midweek  | 3%   | 11%  | 17%  | 37%  | 52%   | 52%   | 44%   | 43%   | 42%   | 24%   | 29%   | 14%   | 7%    | 0%    | 0%    | 0%    | 0%    |
| 16B 16C | Weekend  | 9%   | 15%  | 26%  | 31%  | 37%   | 49%   | 47%   | 44%   | 29%   | 30%   | 22%   | 12%   | 10%   | 4%    | 0%    | 0%    | 0%    |
| 16C     | Midweek  | 7%   | 15%  | 20%  | 38%  | 52%   | 52%   | 45%   | 44%   | 43%   | 22%   | 31%   | 17%   | 12%   | 5%    | 5%    | 0%    | 0%    |
| 16J 16K | Midweek  | 8%   | 16%  | 21%  | 40%  | 54%   | 55%   | 44%   | 41%   | 40%   | 17%   | 28%   | 16%   | 10%   | 5%    | 5%    | 0%    | 0%    |
| 16J 16K | Weekend  | 10%  | 17%  | 28%  | 33%  | 39%   | 50%   | 45%   | 42%   | 29%   | 31%   | 22%   | 11%   | 9%    | 2%    | 0%    | 0%    | 0%    |
| 16M     | Midweek  | 6%   | 14%  | 19%  | 39%  | 52%   | 55%   | 46%   | 39%   | 40%   | 18%   | 26%   | 17%   | 8%    | 4%    | 4%    | 0%    | 0%    |
| 16M     | Weekend  | 7%   | 11%  | 22%  | 27%  | 34%   | 41%   | 41%   | 44%   | 38%   | 41%   | 34%   | 22%   | 7%    | 1%    | 0%    | 0%    | 0%    |
| 16N     | Midweek  | 8%   | 15%  | 20%  | 39%  | 53%   | 53%   | 46%   | 42%   | 41%   | 20%   | 30%   | 15%   | 9%    | 5%    | 5%    | 0%    | 0%    |
| 16N     | Weekend  | 10%  | 17%  | 28%  | 29%  | 34%   | 48%   | 46%   | 44%   | 30%   | 29%   | 20%   | 11%   | 9%    | 2%    | 0%    | 0%    | 0%    |
| 160     | Midweek  | 3%   | 8%   | 18%  | 36%  | 52%   | 56%   | 40%   | 34%   | 35%   | 22%   | 27%   | 17%   | 5%    | 0%    | 0%    | 0%    | 0%    |
| 160     | Weekend  | 9%   | 10%  | 22%  | 27%  | 36%   | 45%   | 43%   | 44%   | 36%   | 38%   | 32%   | 23%   | 6%    | 0%    | 0%    | 0%    | 0%    |
| 16R     | Midweek  | 6%   | 14%  | 20%  | 40%  | 51%   | 54%   | 47%   | 42%   | 43%   | 20%   | 29%   | 17%   | 8%    | 4%    | 4%    | 0%    | 0%    |
| 16R     | Weekend  | 7%   | 11%  | 21%  | 26%  | 33%   | 42%   | 43%   | 44%   | 37%   | 40%   | 33%   | 21%   | 7%    | 1%    | 0%    | 0%    | 0%    |