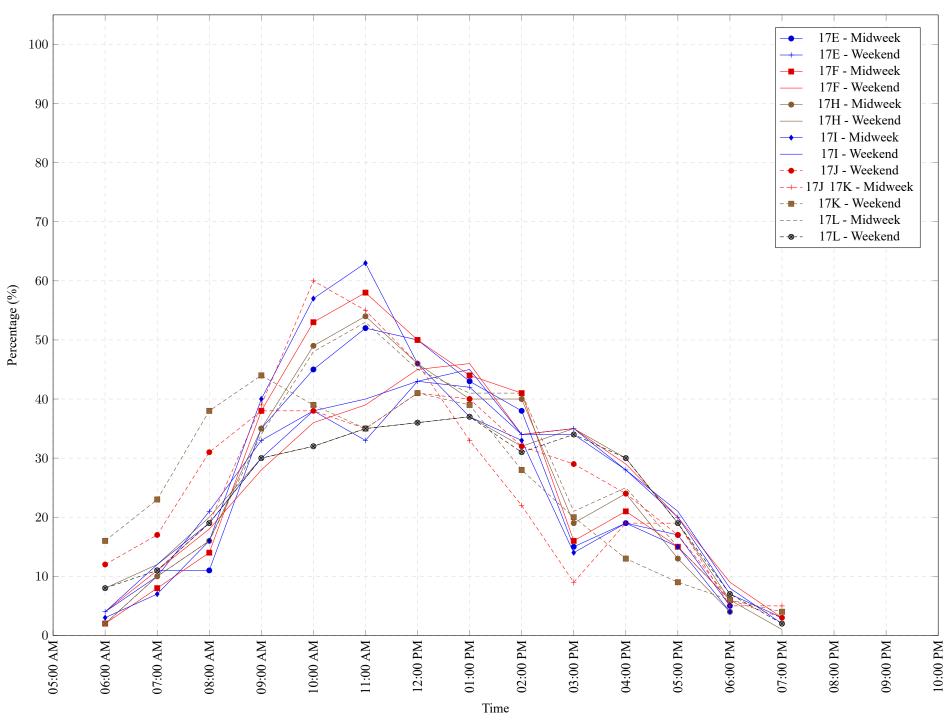

Figure 1: Proportion of each day's fishing by hour.

Area 17 May 2024

Table 7: Proportion of each day's fishing by hour.

| Areas   | Day Type | 6:00<br>AM | 7:00<br>AM | 8:00<br>AM | 9:00<br>AM | 10:00<br>AM | 11:00<br>AM | 12:00<br>PM | 01:00<br>PM | 02:00<br>PM | 03:00<br>PM | 04:00<br>PM | 05:00<br>PM | 06:00<br>PM | 07:00<br>PM | 08:00<br>PM | 09:00<br>PM | 10:00<br>PM |
|---------|----------|------------|------------|------------|------------|-------------|-------------|-------------|-------------|-------------|-------------|-------------|-------------|-------------|-------------|-------------|-------------|-------------|
| 17E     | Midweek  | 0%         | 11%        | 11%        | 35%        | 45%         | 52%         | 50%         | 43%         | 38%         | 15%         | 19%         | 17%         | 5%          | 0%          | 0%          | 0%          | 0%          |
| 17E     | Weekend  | 4%         | 10%        | 21%        | 33%        | 38%         | 33%         | 43%         | 42%         | 34%         | 35%         | 28%         | 20%         | 7%          | 3%          | 0%          | 0%          | 0%          |
| 17F     | Midweek  | 2%         | 8%         | 14%        | 38%        | 53%         | 58%         | 50%         | 44%         | 41%         | 16%         | 21%         | 15%         | 6%          | 0%          | 0%          | 0%          | 0%          |
| 17F     | Weekend  | 4%         | 11%        | 18%        | 28%        | 36%         | 39%         | 45%         | 46%         | 34%         | 35%         | 29%         | 20%         | 9%          | 3%          | 0%          | 0%          | 0%          |
| 17H     | Midweek  | 2%         | 10%        | 16%        | 35%        | 49%         | 54%         | 46%         | 40%         | 40%         | 19%         | 24%         | 13%         | 4%          | 0%          | 0%          | 0%          | 0%          |
| 17H     | Weekend  | 8%         | 12%        | 20%        | 30%        | 32%         | 35%         | 36%         | 37%         | 32%         | 35%         | 30%         | 19%         | 6%          | 1%          | 0%          | 0%          | 0%          |
| 17I     | Midweek  | 3%         | 7%         | 16%        | 40%        | 57%         | 63%         | 46%         | 37%         | 33%         | 14%         | 19%         | 15%         | 4%          | 0%          | 0%          | 0%          | 0%          |
| 17I     | Weekend  | 4%         | 12%        | 19%        | 30%        | 38%         | 40%         | 43%         | 45%         | 34%         | 34%         | 28%         | 21%         | 8%          | 2%          | 0%          | 0%          | 0%          |
| 17J     | Weekend  | 12%        | 17%        | 31%        | 38%        | 38%         | 35%         | 41%         | 40%         | 32%         | 29%         | 24%         | 17%         | 6%          | 3%          | 0%          | 0%          | 0%          |
| 17J 17K | Midweek  | 0%         | 11%        | 19%        | 39%        | 60%         | 55%         | 46%         | 33%         | 22%         | 9%          | 19%         | 19%         | 5%          | 5%          | 0%          | 0%          | 0%          |
| 17K     | Weekend  | 16%        | 23%        | 38%        | 44%        | 39%         | 35%         | 41%         | 39%         | 28%         | 20%         | 13%         | 9%          | 6%          | 4%          | 0%          | 0%          | 0%          |
| 17L     | Midweek  | 2%         | 10%        | 16%        | 34%        | 48%         | 53%         | 45%         | 41%         | 41%         | 21%         | 25%         | 15%         | 6%          | 0%          | 0%          | 0%          | 0%          |
| 17L     | Weekend  | 8%         | 11%        | 19%        | 30%        | 32%         | 35%         | 36%         | 37%         | 31%         | 34%         | 30%         | 19%         | 7%          | 2%          | 0%          | 0%          | 0%          |