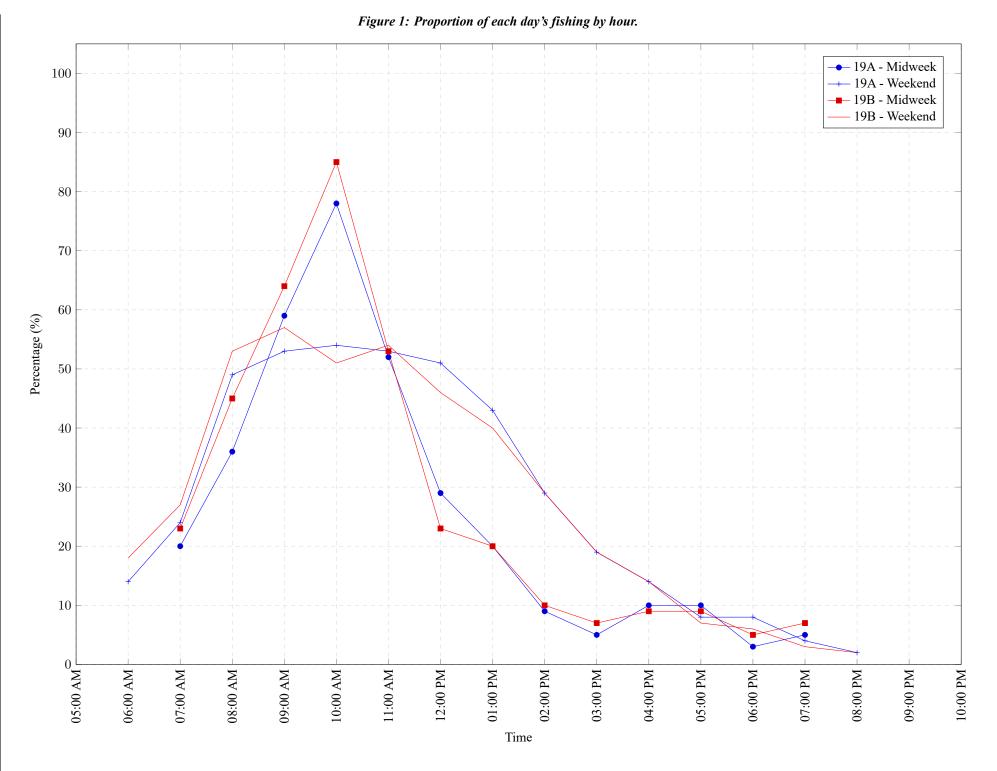

 Table 7: Proportion of each day's fishing by hour.

| Areas | Day Type | 6:00<br>AM | 7:00<br>AM | 8:00<br>AM |     | 10:00<br>AM |     | 12:00<br>PM |     | 02:00<br>PM |     |     | 05:00<br>PM | 06:00<br>PM |    | 08:00<br>PM | 09:00<br>PM | 10:00<br>PM |
|-------|----------|------------|------------|------------|-----|-------------|-----|-------------|-----|-------------|-----|-----|-------------|-------------|----|-------------|-------------|-------------|
| 19A   | Midweek  | 0%         | 20%        | 36%        | 59% | 78%         | 52% | 29%         | 20% | 9%          | 5%  | 10% | 10%         | 3%          | 5% | 0%          | 0%          | 0%          |
| 19A   | Weekend  | 14%        | 24%        | 49%        | 53% | 54%         | 53% | 51%         | 43% | 29%         | 19% | 14% | 8%          | 8%          | 4% | 2%          | 0%          | 0%          |
| 19B   | Midweek  | 0%         | 23%        | 45%        | 64% | 85%         | 53% | 23%         | 20% | 10%         | 7%  | 9%  | 9%          | 5%          | 7% | 0%          | 0%          | 0%          |
| 19B   | Weekend  | 18%        | 27%        | 53%        | 57% | 51%         | 54% | 46%         | 40% | 29%         | 19% | 14% | 7%          | 6%          | 3% | 2%          | 0%          | 0%          |