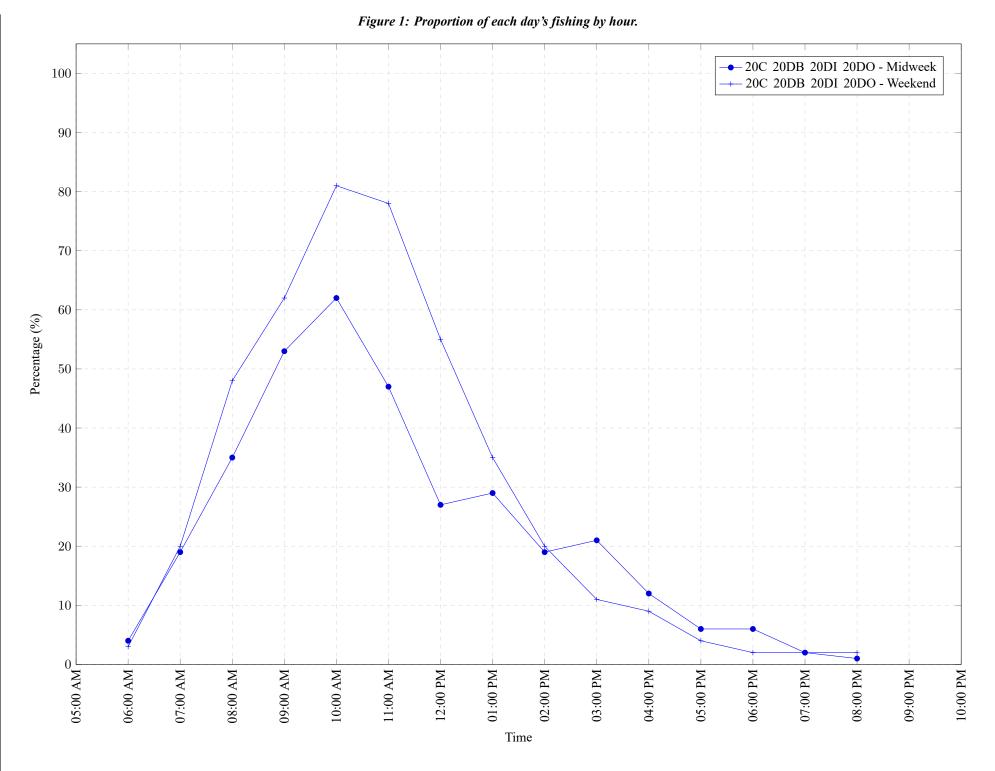

# Table 7: Proportion of each day's fishing by hour.

| Areas                                    | Day Type           | 6:00<br>AM | 7:00<br>AM | 8:00<br>AM | 9:00<br>AM |            |  | 02:00<br>PM | 03:00<br>PM | 04:00<br>PM | 05:00<br>PM | 06:00<br>PM |      |          | 10:00<br>PM |
|------------------------------------------|--------------------|------------|------------|------------|------------|------------|--|-------------|-------------|-------------|-------------|-------------|------|----------|-------------|
| 20C 20DB 20DI 20DO<br>20C 20DB 20DI 20DO | Midweek<br>Weekend | 4%<br>3%   | 19%<br>20% |            |            | 62%<br>81% |  |             |             |             |             | 6%<br>2%    | <br> | 0%<br>0% | 0%<br>0%    |