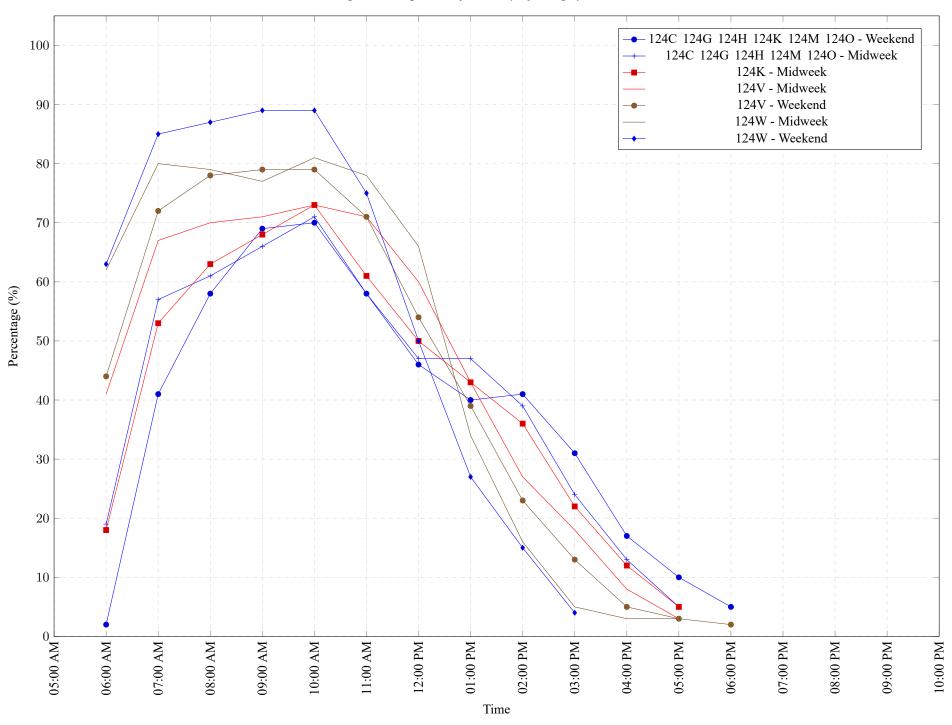

Figure 1: Proportion of each day's fishing by hour.

Area 124 June 2024

Table 7: Proportion of each day's fishing by hour.

| Areas                         | Day Type | 6:00<br>AM | 7:00<br>AM | 8:00<br>AM | 9:00<br>AM | 10:00<br>AM | 11:00<br>AM | 12:00<br>PM | 01:00<br>PM | 02:00<br>PM | 03:00<br>PM | 04:00<br>PM | 05:00<br>PM | 06:00<br>PM | 07:00<br>PM | 08:00<br>PM | 09:00<br>PM | 10:00<br>PM |
|-------------------------------|----------|------------|------------|------------|------------|-------------|-------------|-------------|-------------|-------------|-------------|-------------|-------------|-------------|-------------|-------------|-------------|-------------|
| 124C 124G 124H 124K 124M 124O | Weekend  | 2%         | 41%        | 58%        | 69%        | 70%         | 58%         | 46%         | 40%         | 41%         | 31%         | 17%         | 10%         | 5%          | 0%          | 0%          | 0%          | 0%          |
| 124C 124G 124H 124M 124O      | Midweek  | 19%        | 57%        | 61%        | 66%        | 71%         | 58%         | 47%         | 47%         | 39%         | 24%         | 13%         | 5%          | 0%          | 0%          | 0%          | 0%          | 0%          |
| 124K                          | Midweek  | 18%        | 53%        | 63%        | 68%        | 73%         | 61%         | 50%         | 43%         | 36%         | 22%         | 12%         | 5%          | 0%          | 0%          | 0%          | 0%          | 0%          |
| 124V                          | Midweek  | 41%        | 67%        | 70%        | 71%        | 73%         | 71%         | 60%         | 43%         | 27%         | 18%         | 8%          | 3%          | 0%          | 0%          | 0%          | 0%          | 0%          |
| 124V                          | Weekend  | 44%        | 72%        | 78%        | 79%        | 79%         | 71%         | 54%         | 39%         | 23%         | 13%         | 5%          | 3%          | 2%          | 0%          | 0%          | 0%          | 0%          |
| 124W                          | Midweek  | 62%        | 80%        | 79%        | 77%        | 81%         | 78%         | 66%         | 34%         | 16%         | 5%          | 3%          | 3%          | 0%          | 0%          | 0%          | 0%          | 0%          |
| 124W                          | Weekend  | 63%        | 85%        | 87%        | 89%        | 89%         | 75%         | 50%         | 27%         | 15%         | 4%          | 0%          | 0%          | 0%          | 0%          | 0%          | 0%          | 0%          |