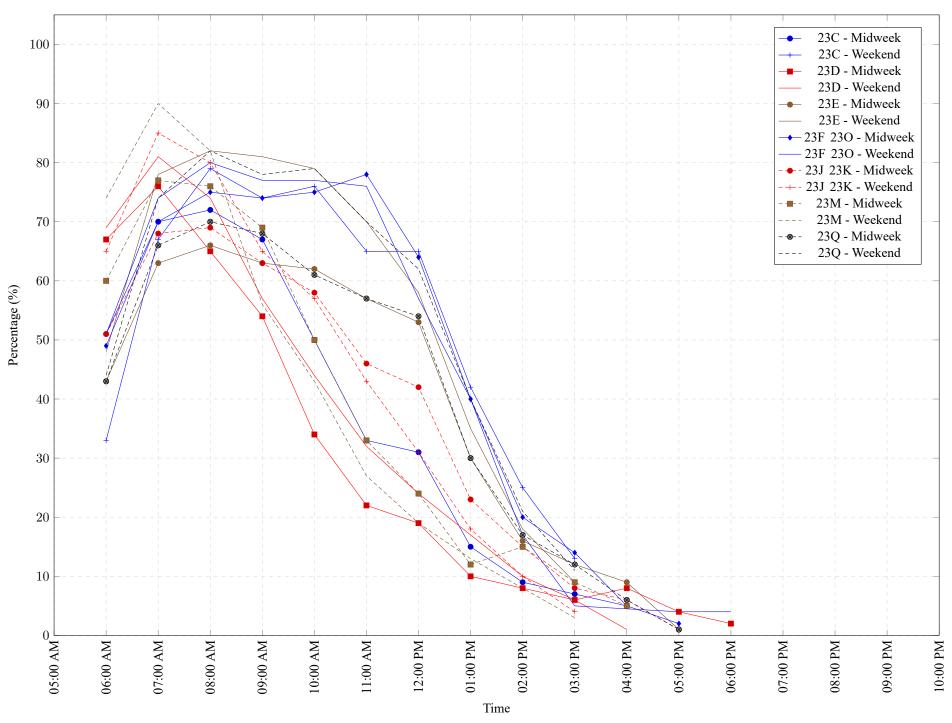

Figure 1: Proportion of each day's fishing by hour.

Area 23 (Barkley) June 2024

Table 7: Proportion of each day's fishing by hour.

| Areas   | Day Type | 6:00 | 7:00 | 8:00 | 9:00 | 10:00 | 11:00 | 12:00 | 01:00 | 02:00 | 03:00 | 04:00 | 05:00 | 06:00     | 07:00 | 08:00 | 09:00 | 10:00 |
|---------|----------|------|------|------|------|-------|-------|-------|-------|-------|-------|-------|-------|-----------|-------|-------|-------|-------|
|         |          | AM   | AM   | AM   | AM   | AM    | AM    | PM        | PM    | PM    | PM    | PM    |
| 23C     | Midweek  | 51%  | 70%  | 72%  | 67%  | 50%   | 33%   | 31%   | 15%   | 9%    | 7%    | 5%    | 0%    | 0%        | 0%    | 0%    | 0%    | 0%    |
| 23C     | Weekend  | 33%  | 67%  | 79%  | 74%  | 76%   | 65%   | 65%   | 42%   | 25%   | 13%   | 0%    | 0%    | 0%        | 0%    | 0%    | 0%    | 0%    |
| 23D     | Midweek  | 67%  | 76%  | 65%  | 54%  | 34%   | 22%   | 19%   | 10%   | 8%    | 6%    | 8%    | 4%    | 2%        | 0%    | 0%    | 0%    | 0%    |
| 23D     | Weekend  | 69%  | 81%  | 74%  | 57%  | 44%   | 32%   | 24%   | 17%   | 10%   | 6%    | 1%    | 0%    | 0%        | 0%    | 0%    | 0%    | 0%    |
| 23E     | Midweek  | 43%  | 63%  | 66%  | 63%  | 62%   | 57%   | 53%   | 30%   | 16%   | 12%   | 9%    | 1%    | 0%        | 0%    | 0%    | 0%    | 0%    |
| 23E     | Weekend  | 48%  | 78%  | 82%  | 81%  | 79%   | 70%   | 58%   | 35%   | 18%   | 9%    | 0%    | 0%    | 0%        | 0%    | 0%    | 0%    | 0%    |
| 23F 23O | Midweek  | 49%  | 70%  | 75%  | 74%  | 75%   | 78%   | 64%   | 40%   | 20%   | 14%   | 5%    | 2%    | 0%        | 0%    | 0%    | 0%    | 0%    |
| 23F 23O | Weekend  | 51%  | 74%  | 80%  | 77%  | 77%   | 76%   | 57%   | 40%   | 17%   | 5%    | 0%    | 4%    | <b>4%</b> | 0%    | 0%    | 0%    | 0%    |
| 23J 23K | Midweek  | 51%  | 68%  | 69%  | 63%  | 58%   | 46%   | 42%   | 23%   | 15%   | 8%    | 6%    | 1%    | 0%        | 0%    | 0%    | 0%    | 0%    |
| 23J 23K | Weekend  | 65%  | 85%  | 80%  | 65%  | 57%   | 43%   | 31%   | 18%   | 10%   | 4%    | 0%    | 0%    | 0%        | 0%    | 0%    | 0%    | 0%    |
| 23M     | Midweek  | 60%  | 77%  | 76%  | 69%  | 50%   | 33%   | 24%   | 12%   | 15%   | 9%    | 5%    | 0%    | 0%        | 0%    | 0%    | 0%    | 0%    |
| 23M     | Weekend  | 74%  | 90%  | 82%  | 56%  | 43%   | 27%   | 19%   | 13%   | 8%    | 3%    | 0%    | 0%    | 0%        | 0%    | 0%    | 0%    | 0%    |
| 23Q     | Midweek  | 43%  | 66%  | 70%  | 68%  | 61%   | 57%   | 54%   | 30%   | 17%   | 12%   | 6%    | 1%    | 0%        | 0%    | 0%    | 0%    | 0%    |
| 23Q     | Weekend  | 44%  | 74%  | 82%  | 78%  | 79%   | 70%   | 62%   | 40%   | 21%   | 11%   | 0%    | 0%    | 0%        | 0%    | 0%    | 0%    | 0%    |