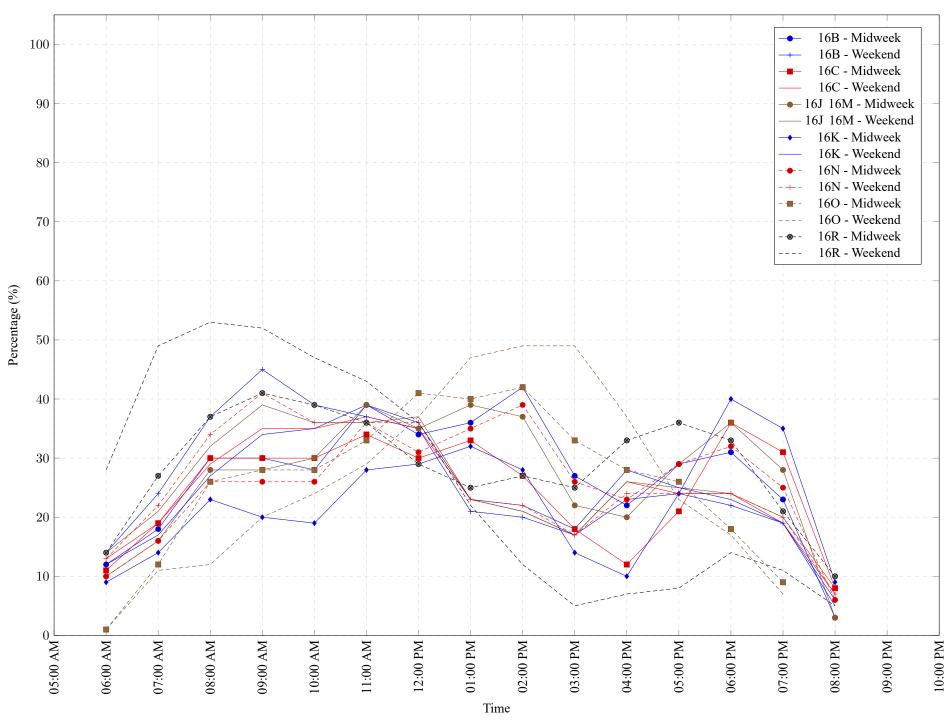

Figure 1: Proportion of each day's fishing by hour.

Area 16 August 2024

Table 7: Proportion of each day's fishing by hour.

| Areas   | Day Type | 6:00<br>AM | 7:00<br>AM | 8:00<br>AM | 9:00<br>AM | 10:00<br>AM | 11:00<br>AM | 12:00<br>PM | 01:00<br>PM | 02:00<br>PM | 03:00<br>PM | 04:00<br>PM | 05:00<br>PM | 06:00<br>PM | 07:00<br>PM | 08:00<br>PM | 09:00<br>PM | 10:00<br>PM |
|---------|----------|------------|------------|------------|------------|-------------|-------------|-------------|-------------|-------------|-------------|-------------|-------------|-------------|-------------|-------------|-------------|-------------|
| 16B     | Midweek  | 12%        | 18%        | 30%        | 30%        | 28%         | 39%         | 34%         | 36%         | 42%         | 27%         | 22%         | 29%         | 31%         | 23%         | 3%          | 0%          | 0%          |
| 16B     | Weekend  | 14%        | 24%        | 37%        | 45%        | 39%         | 37%         | 35%         | 21%         | 20%         | 17%         | 23%         | 24%         | 22%         | 19%         | 6%          | 0%          | 0%          |
| 16C     | Midweek  | 11%        | 19%        | 30%        | 30%        | 30%         | 34%         | 30%         | 33%         | 27%         | 18%         | 12%         | 21%         | 36%         | 31%         | 8%          | 0%          | 0%          |
| 16C     | Weekend  | 13%        | 19%        | 29%        | 35%        | 35%         | 37%         | 35%         | 23%         | 21%         | 17%         | 26%         | 24%         | 24%         | 19%         | 7%          | 0%          | 0%          |
| 16J 16M | Midweek  | 10%        | 16%        | 28%        | 28%        | 30%         | 39%         | 35%         | 39%         | 37%         | 22%         | 20%         | 29%         | 36%         | 28%         | 3%          | 0%          | 0%          |
| 16J 16M | Weekend  | 14%        | 21%        | 32%        | 39%        | 36%         | 36%         | 37%         | 23%         | 21%         | 17%         | 26%         | 25%         | 24%         | 20%         | 8%          | 0%          | 0%          |
| 16K     | Midweek  | 9%         | 14%        | 23%        | 20%        | 19%         | 28%         | 29%         | 32%         | 28%         | 14%         | 10%         | 24%         | 40%         | 35%         | 9%          | 0%          | 0%          |
| 16K     | Weekend  | 12%        | 17%        | 27%        | 34%        | 35%         | 39%         | 36%         | 23%         | 22%         | 18%         | 28%         | 25%         | 23%         | 19%         | 5%          | 0%          | 0%          |
| 16N     | Midweek  | 10%        | 16%        | 26%        | 26%        | 26%         | 36%         | 31%         | 35%         | 39%         | 26%         | 23%         | 29%         | 32%         | 25%         | 6%          | 0%          | 0%          |
| 16N     | Weekend  | 13%        | 22%        | 34%        | 41%        | 36%         | 36%         | 36%         | 23%         | 22%         | 17%         | 24%         | 24%         | 24%         | 20%         | 7%          | 0%          | 0%          |
| 160     | Midweek  | 1%         | 12%        | 26%        | 28%        | 28%         | 33%         | 41%         | 40%         | 42%         | 33%         | 28%         | 26%         | 18%         | 9%          | 0%          | 0%          | 0%          |
| 16O     | Weekend  | 1%         | 11%        | 12%        | 20%        | 24%         | 29%         | 37%         | 47%         | 49%         | 49%         | 37%         | 23%         | 17%         | 7%          | 0%          | 0%          | 0%          |
| 16R     | Midweek  | 14%        | 27%        | 37%        | 41%        | 39%         | 36%         | 29%         | 25%         | 27%         | 25%         | 33%         | 36%         | 33%         | 21%         | 10%         | 0%          | 0%          |
| 16R     | Weekend  | 28%        | 49%        | 53%        | 52%        | 47%         | 43%         | 36%         | 22%         | 12%         | 5%          | 7%          | 8%          | 14%         | 11%         | 5%          | 0%          | 0%          |