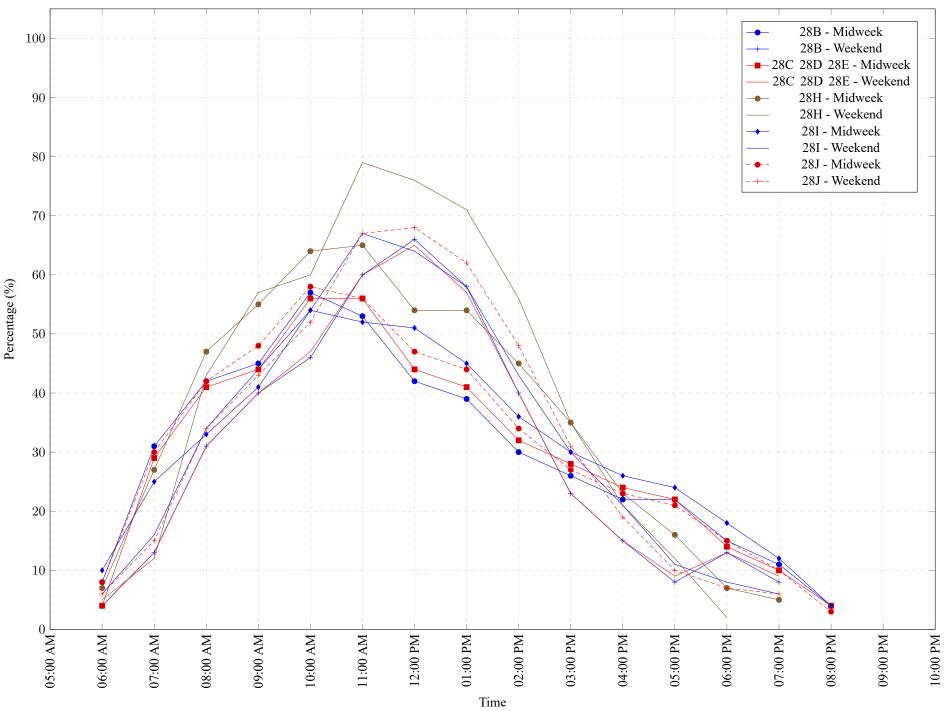

Figure 1: Proportion of each day's fishing by hour.

Area 28 August 2024

Table 7: Proportion of each day's fishing by hour.

| Areas       | Day Type | 6:00 | 7:00 | 8:00 | 9:00 | 10:00 | 11:00 |     |     |     |     |     |     | 00.00 | 07:00 | 08:00 | 09:00 | 10.00 |
|-------------|----------|------|------|------|------|-------|-------|-----|-----|-----|-----|-----|-----|-------|-------|-------|-------|-------|
|             |          | AM   | AM   | AM   | AM   | AM    | AM    | PM    | PM    | PM    | PM    | PM    |
| 28B         | Midweek  | 8%   | 31%  | 42%  | 45%  | 57%   | 53%   | 42% | 39% | 30% | 26% | 22% | 22% | 15%   | 11%   | 4%    | 0%    | 0%    |
| 28B         | Weekend  | 4%   | 13%  | 31%  | 40%  | 46%   | 60%   | 66% | 58% | 40% | 23% | 15% | 8%  | 13%   | 8%    | 0%    | 0%    | 0%    |
| 28C 28D 28E | Midweek  | 4%   | 29%  | 41%  | 44%  | 56%   | 56%   | 44% | 41% | 32% | 28% | 24% | 22% | 14%   | 10%   | 4%    | 0%    | 0%    |
| 28C 28D 28E | Weekend  | 4%   | 13%  | 31%  | 40%  | 47%   | 60%   | 65% | 57% | 40% | 23% | 15% | 9%  | 13%   | 9%    | 0%    | 0%    | 0%    |
| 28H         | Midweek  | 7%   | 27%  | 47%  | 55%  | 64%   | 65%   | 54% | 54% | 45% | 35% | 23% | 16% | 7%    | 5%    | 0%    | 0%    | 0%    |
| 28H         | Weekend  | 5%   | 12%  | 43%  | 57%  | 60%   | 79%   | 76% | 71% | 56% | 35% | 21% | 12% | 2%    | 0%    | 0%    | 0%    | 0%    |
| 28I         | Midweek  | 10%  | 25%  | 33%  | 41%  | 54%   | 52%   | 51% | 45% | 36% | 30% | 26% | 24% | 18%   | 12%   | 4%    | 0%    | 0%    |
| 28I         | Weekend  | 6%   | 16%  | 34%  | 44%  | 54%   | 67%   | 64% | 58% | 43% | 30% | 21% | 11% | 8%    | 6%    | 0%    | 0%    | 0%    |
| 28J         | Midweek  | 8%   | 30%  | 42%  | 48%  | 58%   | 56%   | 47% | 44% | 34% | 27% | 23% | 21% | 15%   | 10%   | 3%    | 0%    | 0%    |
| 28J         | Weekend  | 6%   | 15%  | 34%  | 43%  | 52%   | 67%   | 68% | 62% | 48% | 31% | 19% | 10% | 7%    | 6%    | 0%    | 0%    | 0%    |